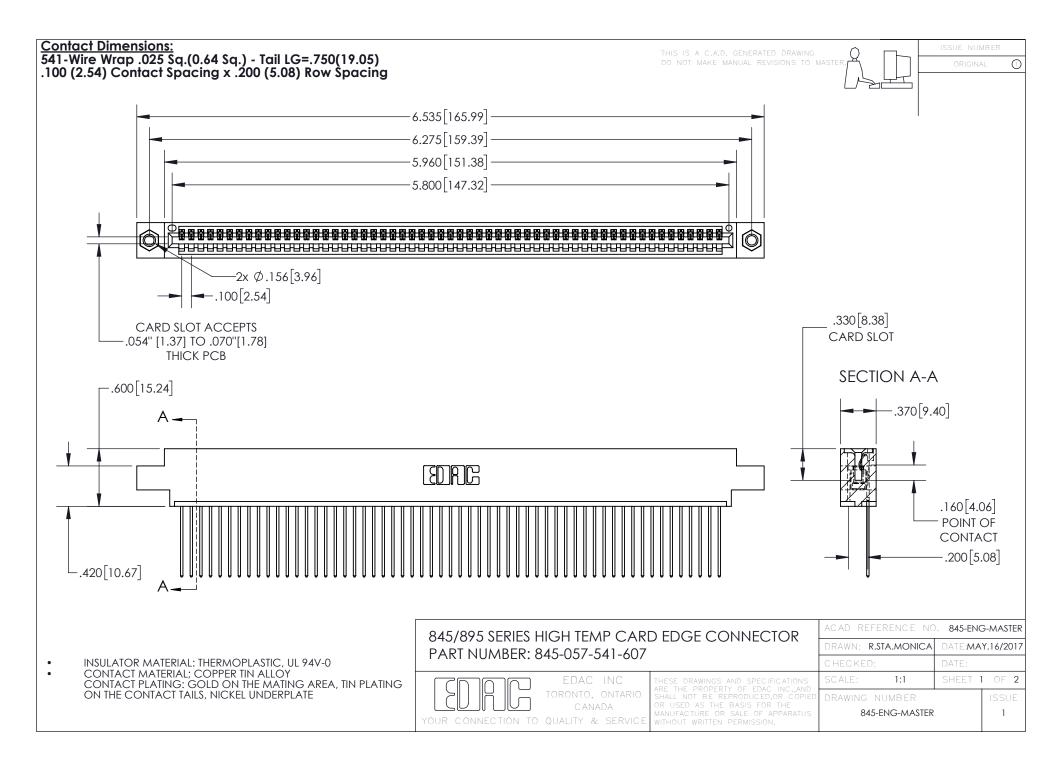

INSULATOR MATERIAL: THERMOPLASTIC POLYESTER, UL 94V-0 DAP MATERIAL AVAILABLE UPON REQUEST

**Contact Code 558** 

CONTACT MATERIAL; COPPER ALLOY CONTACT PLATING: GOLD ON THE MATING AREA, TIN PLATING ON THE CONTACT TAILS, NICKEL UNDERPLATE

## 845/895 SERIES HIGH TEMP CARD EDGE CONNECTOR CONTACT CODE 555,556,558,559,560 DIMENSIONS

YOUR CONNECTION TO QUALITY & SERVICE

Contact Code 559

|   | ACAD REFERENCE NO. 845-ENG-MASTER |                  |  |
|---|-----------------------------------|------------------|--|
|   | DRAWN: R.STA.MONICA               | DATE:MAY.16/2017 |  |
|   | CHECKED:                          | DATE:            |  |
|   | SCALE: 1:1                        | SHEET 2 OF 2     |  |
| D | DRAWING NUMBER                    | ISSUE            |  |

Contact Code 560