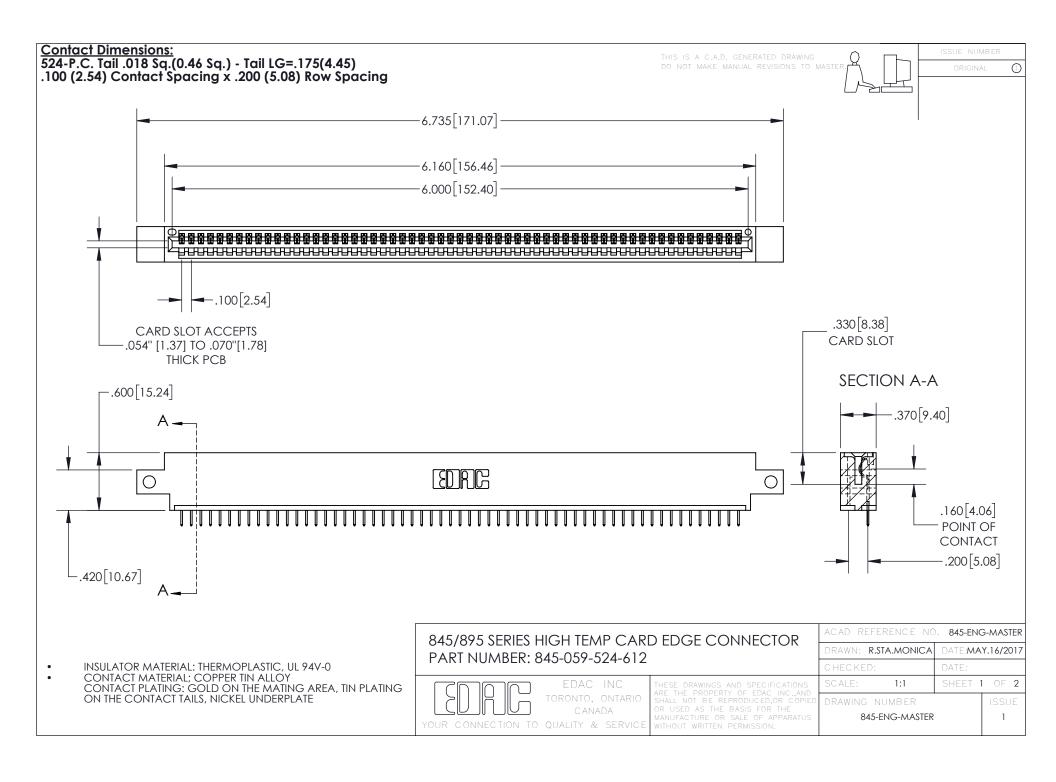

INSULATOR MATERIAL: THERMOPLASTIC POLYESTER, UL 94V-0 DAP MATERIAL AVAILABLE UPON REQUEST

**Contact Code 558** 

CONTACT MATERIAL; COPPER ALLOY CONTACT PLATING: GOLD ON THE MATING AREA, TIN PLATING ON THE CONTACT TAILS, NICKEL UNDERPLATE

## 845/895 SERIES HIGH TEMP CARD EDGE CONNECTOR CONTACT CODE 555,556,558,559,560 DIMENSIONS

YOUR CONNECTION TO QUALITY & SERVICE

Contact Code 559

|   | ACAD REFERENCE NO. 845-ENG-MASTER |                  |  |
|---|-----------------------------------|------------------|--|
|   | DRAWN: R.STA.MONICA               | DATE:MAY.16/2017 |  |
|   | CHECKED:                          | DATE:            |  |
|   | SCALE: 1:1                        | SHEET 2 OF 2     |  |
| D | DRAWING NUMBER                    | ISSUE            |  |

Contact Code 560

845-ENG-MASTER