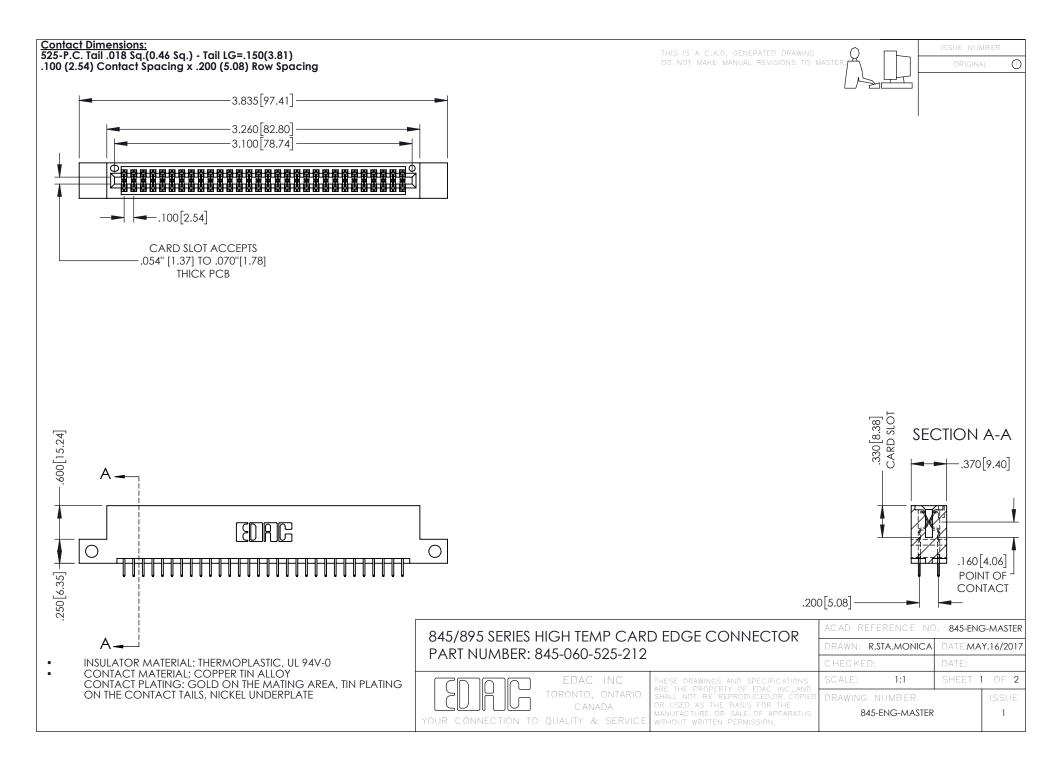

- INSULATOR MATERIAL: THERMOPLASTIC POLYESTER, UL 94V-0 DAP MATERIAL AVAILABLE UPON REQUEST
- CONTACT MATERIAL; COPPER ALLOY

**Contact Code 558** 

CONTACT PLATING: GOLD ON THE MATING AREA, TIN PLATING ON THE CONTACT TAILS, NICKEL UNDERPLATE

## 845/895 SERIES HIGH TEMP CARD EDGE CONNECTOR CONTACT CODE 555,556,558,559,560 DIMENSIONS

YOUR CONNECTION TO QUALITY & SERVICE

Contact Code 559

|   | ACAD REFERENCE NO   | . 845-ENG-MASTER |
|---|---------------------|------------------|
|   | DRAWN: R.STA.MONICA | DATE:MAY.16/2017 |
|   | CHECKED:            | DATE:            |
|   | SCALE: 1:1          | SHEET 2 OF 2     |
| D | DRAWING NUMBER      | ISSUE            |

Contact Code 560

845-ENG-MASTER