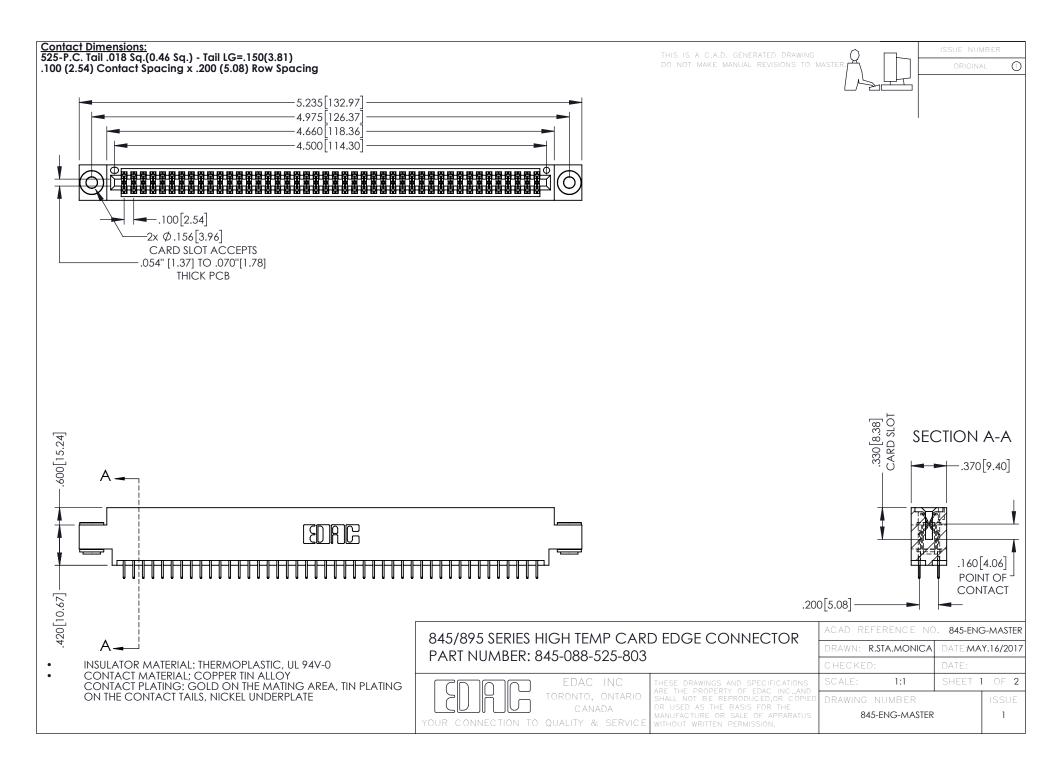

- INSULATOR MATERIAL: THERMOPLASTIC POLYESTER, UL 94V-0 DAP MATERIAL AVAILABLE UPON REQUEST
- CONTACT MATERIAL; COPPER ALLOY

**Contact Code 558** 

CONTACT PLATING: GOLD ON THE MATING AREA, TIN PLATING ON THE CONTACT TAILS, NICKEL UNDERPLATE

## 845/895 SERIES HIGH TEMP CARD EDGE CONNECTOR CONTACT CODE 555,556,558,559,560 DIMENSIONS

YOUR CONNECTION TO QUALITY & SERVICE

Contact Code 559

|   | ACAD REFERENCE NO   | . 845-ENG-MASTER |
|---|---------------------|------------------|
|   | DRAWN: R.STA.MONICA | DATE:MAY.16/2017 |
|   | CHECKED:            | DATE:            |
|   | SCALE: 1:1          | SHEET 2 OF 2     |
| D | DRAWING NUMBER      | ISSUE            |

Contact Code 560

845-ENG-MASTER