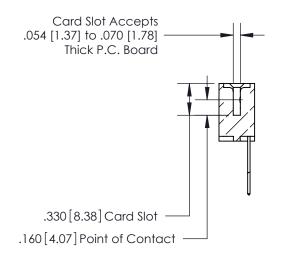

## 846/896 SERIES HIGH TEMP CARD EDGE CONNECTOR CONTACT CODE 555,556,558,559,560 DIMENSIONS

.150 [3.81]

YOUR CONNECTION TO QUALITY & SERVICE

**Contact Code 559** 

**EDAC INC** TORONTO, ONTARIO CANADA

THESE DRAWINGS AND SPECIFICATIONS ARE THE PROPERTY OF EDAC INC.,AND SHALL NOT BE REPRODUCED, OR COPIED OR USED AS THE BASIS FOR THE MANUFACTURE OR SALE OF APPARATUS WITHOUT WRITTEN PERMISSION.