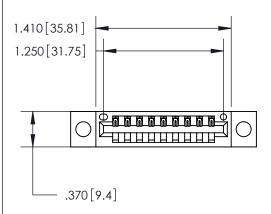

Contact Dimensions: 540-Wire Wrap .025 Sq. (0.64 Sq.) - Tail LG. =.560 (14.22) .125 (3.18) Contact Spacing x .250 (6.35) Row Spacing

INSULATOR MATERIAL: THERMOPLASTIC POLYESTER, UL 94V-0 CONTACT MATERIAL; COPPER, NICKEL, TIN ALLOY CA-725

CONTACT PLATING: GOLD ON THE MATING AREA, TIN-LEAD ON THE CONTACT TAILS, NICKEL UNDERPLATE

THIS IS A C.A.D. GENERATED DRAWING DO NOT MAKE MANUAL REVISIONS TO MASTER.

846/896 SERIES HIGH TEMP CARD EDGE CONNECTOR PART NUMBER: 846-009-540-104

THIS IS A C.A.D. GENERATED DRAWING DO NOT MAKE MANUAL REVISIONS TO MASTER.

ISSUE NUMBER

.165[4.19]

.375 [9.54]

ORIGINAL

1

.060 [1.52] .125(3.18) to .210(5.33) **Outside Tails** .125(3.18) to .210(5.33) **Outside Tails** 