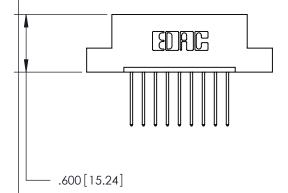

THIS IS A C.A.D. GENERATED DRAWING DO NOT MAKE MANUAL REVISIONS TO MASTER.

ISSUE NUMBER

.165[4.19]

.375 [9.54]

ORIGINAL

1

.060 [1.52] .125(3.18) to .210(5.33) **Outside Tails** .125(3.18) to .210(5.33) **Outside Tails** 