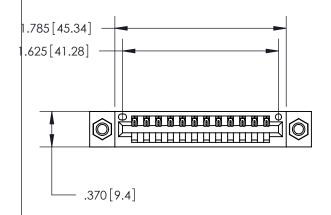

Card Slot Accepts .054 [1.37] to .070 [1.78] Thick P.C. Board .330 [8.38] Card Slot .160 [4.07] Point of Contact —

846/896 SERIES HIGH TEMP CARD EDGE CONNECTOR PART NUMBER: 846-012-500-107

YOUR CONNECTION TO QUALITY & SERVICE

## 846/896 SERIES HIGH TEMP CARD EDGE CONNECTOR CONTACT CODE 555,556,558,559,560 DIMENSIONS

.150 [3.81]

YOUR CONNECTION TO QUALITY & SERVICE

**Contact Code 559** 

**EDAC INC** TORONTO, ONTARIO CANADA

THESE DRAWINGS AND SPECIFICATIONS ARE THE PROPERTY OF EDAC INC.,AND SHALL NOT BE REPRODUCED, OR COPIED OR USED AS THE BASIS FOR THE MANUFACTURE OR SALE OF APPARATUS WITHOUT WRITTEN PERMISSION.