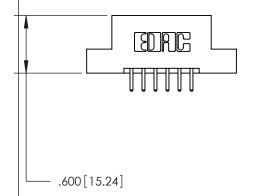

.375 [9.54]

ORIGINAL

1

.060 [1.52] .125(3.18) to .210(5.33) **Outside Tails** .125(3.18) to .210(5.33) **Outside Tails** 

**Contact Code 560** 

INSULATOR MATERIAL: THERMOPLASTIC POLYESTER, UL 94V-0 CONTACT MATERIAL; COPPER, NICKEL, TIN ALLOY CA-725 CONTACT PLATING: GOLD ON THE MATING AREA, TIN-LEAD ON THE CONTACT TAILS, NICKEL UNDERPLATE