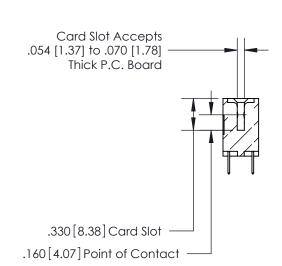

## 846/896 SERIES HIGH TEMP CARD EDGE CONNECTOR CONTACT CODE 555,556,558,559,560 DIMENSIONS

.150 [3.81]

YOUR CONNECTION TO QUALITY & SERVICE

**Contact Code 559** 

**EDAC INC** TORONTO, ONTARIO CANADA

THESE DRAWINGS AND SPECIFICATIONS ARE THE PROPERTY OF EDAC INC.,AND SHALL NOT BE REPRODUCED, OR COPIED OR USED AS THE BASIS FOR THE MANUFACTURE OR SALE OF APPARATUS WITHOUT WRITTEN PERMISSION.