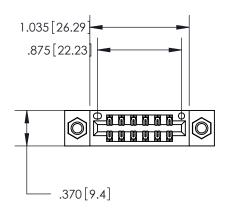

<u>Contact Dimensions:</u> 520-P.C. Tail .030x.018 (0.76x0.46) - Tail LG. = .175 (4.45) .125 (3.18) Contact Spacing x .250 (6.35) Row Spacing

INSULATOR MATERIAL: THERMOPLASTIC POLYESTER, UL 94V-0 CONTACT MATERIAL; COPPER, NICKEL, TIN ALLOY CA-725

CONTACT PLATING: GOLD ON THE MATING AREA, TIN-LEAD ON THE CONTACT TAILS, NICKEL UNDERPLATE

YOUR CONNECTION TO QUALITY & SERVICE

PART NUMBER: 846-012-520-207

**EDAC INC** TORONTO, ONTARIO CANADA

846/896 SERIES HIGH TEMP CARD EDGE CONNECTOR