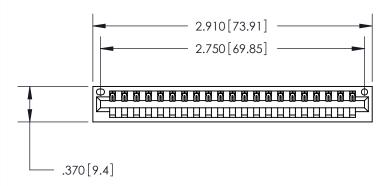

THIS IS A C.A.D. GENERATED DRAWING DO NOT MAKE MANUAL REVISIONS TO MASTER.

ISSUE NUMBER ORIGINAL 1

846/896 SERIES HIGH TEMP CARD EDGE CONNECTOR PART NUMBER: 846-021-541-101

**EDAC INC** TORONTO, ONTARIO CANADA

<u>Contact Dimensions:</u> 541-Wire Wrap .025 Sq. (0.64 Sq.) - Tail LG. =.750 (19.05) .125 (3.18) Contact Spacing x .250 (6.35) Row Spacing

- INSULATOR MATERIAL: THERMOPLASTIC POLYESTER, UL 94V-0 CONTACT MATERIAL; COPPER, NICKEL, TIN ALLOY CA-725
- CONTACT PLATING: GOLD ON THE MATING AREA, TIN-LEAD ON THE CONTACT TAILS, NICKEL UNDERPLATE