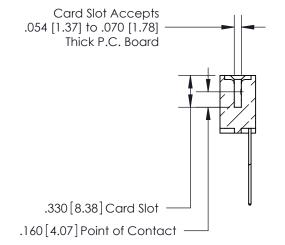

**Contact Code 558** 

## 846/896 SERIES HIGH TEMP CARD EDGE CONNECTOR CONTACT CODE 555,556,558,559,560 DIMENSIONS

.150 [3.81]

YOUR CONNECTION TO QUALITY & SERVICE

**Contact Code 559** 

**EDAC INC** TORONTO, ONTARIO CANADA

THESE DRAWINGS AND SPECIFICATIONS ARE THE PROPERTY OF EDAC INC.,AND SHALL NOT BE REPRODUCED, OR COPIED OR USED AS THE BASIS FOR THE MANUFACTURE OR SALE OF APPARATUS WITHOUT WRITTEN PERMISSION.