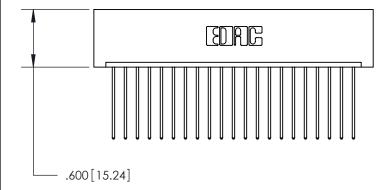

THIS IS A C.A.D. GENERATED DRAWING DO NOT MAKE MANUAL REVISIONS TO MASTER.

ISSUE NUMBER

.165[4.19]

.375 [9.54]

ORIGINAL

1

.060 [1.52] .125(3.18) to .210(5.33) **Outside Tails** .125(3.18) to .210(5.33) **Outside Tails** 

**Contact Code 560** 

INSULATOR MATERIAL: THERMOPLASTIC POLYESTER, UL 94V-0 CONTACT MATERIAL; COPPER, NICKEL, TIN ALLOY CA-725 CONTACT PLATING: GOLD ON THE MATING AREA, TIN-LEAD ON THE CONTACT TAILS, NICKEL UNDERPLATE