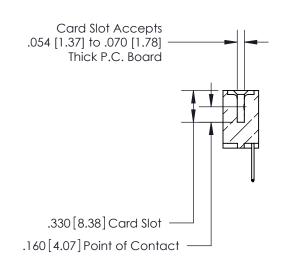

## 846/896 SERIES HIGH TEMP CARD EDGE CONNECTOR CONTACT CODE 555,556,558,559,560 DIMENSIONS

.150 [3.81]

YOUR CONNECTION TO QUALITY & SERVICE

**Contact Code 559** 

**EDAC INC** TORONTO, ONTARIO CANADA

THESE DRAWINGS AND SPECIFICATIONS ARE THE PROPERTY OF EDAC INC.,AND SHALL NOT BE REPRODUCED, OR COPIED OR USED AS THE BASIS FOR THE MANUFACTURE OR SALE OF APPARATUS WITHOUT WRITTEN PERMISSION.