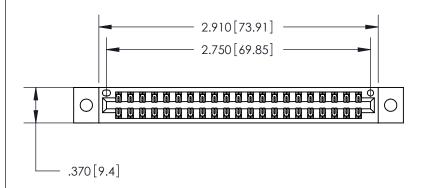

<u>Contact Dimensions:</u> 526-P.C. Tail .018 Sq. (0.46 Sq.) - Tail LG. =.350 (8.89) .125 (3.18) Contact Spacing x .250 (6.35) Row Spacing

THIS IS A C.A.D. GENERATED DRAWING DO NOT MAKE MANUAL REVISIONS TO MASTER.

Card Slot Accepts .054 [1.37] to .070 [1.78] Thick P.C. Board

.330 [8.38] Card Slot .160 [4.07] Point of Contact - ISSUE NUMBER

ORIGINAL

1

EDRG .600 [15.24]

> 846/896 SERIES HIGH TEMP CARD EDGE CONNECTOR PART NUMBER: 846-042-526-202