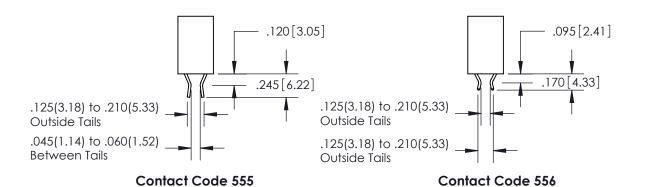

## 846/896 SERIES HIGH TEMP CARD EDGE CONNECTOR CONTACT CODE 555,556,558,559,560 DIMENSIONS

YOUR CONNECTION TO QUALITY & SERVICE

**EDAC INC** TORONTO, ONTARIO CANADA

THESE DRAWINGS AND SPECIFICATIONS ARE THE PROPERTY OF EDAC INC.,AND SHALL NOT BE REPRODUCED, OR COPIED OR USED AS THE BASIS FOR THE MANUFACTURE OR SALE OF APPARATUS WITHOUT WRITTEN PERMISSION.

.375 [9.54] .125(3.18) to .210(5.33)

**Contact Code 558** 

**Contact Code 559** 

**Contact Code 560** 

INSULATOR MATERIAL: THERMOPLASTIC POLYESTER, UL 94V-0 CONTACT MATERIAL; COPPER, NICKEL, TIN ALLOY CA-725 CONTACT PLATING: GOLD ON THE MATING AREA, TIN-LEAD ON THE CONTACT TAILS, NICKEL UNDERPLATE