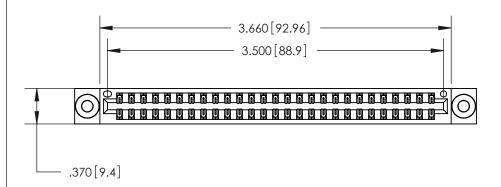

ISSUE NUMBER

ORIGINAL

1

.600 [15.24]

Card Slot Accepts .054 [1.37] to .070 [1.78] Thick P.C. Board .330 [8.38] Card Slot .160 [4.07] Point of Contact -

ACAD REFERENCE NO.

**EDAC INC** TORONTO, ONTARIO CANADA

YOUR CONNECTION TO QUALITY & SERVICE

PART NUMBER: 846-054-520-803

THIS IS A C.A.D. GENERATED DRAWING DO NOT MAKE MANUAL REVISIONS TO MASTER.

ISSUE NUMBER

.165[4.19]

ORIGINAL

1

.060 [1.52] .150 [3.81] .125(3.18) to .210(5.33)