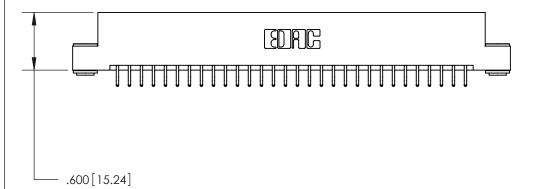

<u>Contact Dimensions:</u> 556-Extender Board Bend (Code 520 Contacts) See Sheet 2 for Contact Code 555, 556, 558, 559, 560 Dimensions

THIS IS A C.A.D. GENERATED DRAWING DO NOT MAKE MANUAL REVISIONS TO MASTER.

ISSUE NUMBER

ORIGINAL

Card Slot Accepts .054 [1.37] to .070 [1.78] Thick P.C. Board .330 [8.38] Card Slot .160 [4.07] Point of Contact -

- INSULATOR MATERIAL: THERMOPLASTIC POLYESTER, UL 94V-0 CONTACT MATERIAL; COPPER, NICKEL, TIN ALLOY CA-725
- CONTACT PLATING: GOLD ON THE MATING AREA, TIN-LEAD ON THE CONTACT TAILS, NICKEL UNDERPLATE

846/896 SERIES HIGH TEMP CARD EDGE CONNECTOR PART NUMBER: 846-060-556-203

**EDAC INC** TORONTO, ONTARIO CANADA

THESE DRAWINGS AND SPECIFICATIONS ARE THE PROPERTY OF EDAC INC., AND SHALL NOT BE REPRODUCED, OR COPIED OR USED AS THE BASIS FOR THE MANUFACTURE OR SALE OF APPARATUS WITHOUT WRITTEN PERMISSION.

| ACAD REFERENCE NO. | 846-ENG-MASTER   |  |
|--------------------|------------------|--|
| DRAWN: J.LEE       | DATE: APR. 22/09 |  |
| CHECKED:           | DATE:            |  |
| SCALE: 1:1         | SHEET 1 OF 2     |  |
| DRAWING NUMBER     | ISSUE            |  |
| 846-ENG-MASTER     | 1                |  |