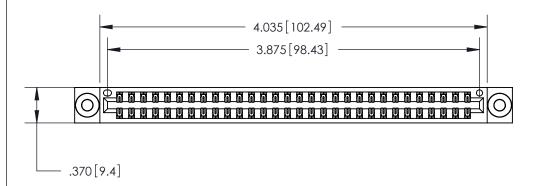

<u>Contact Dimensions:</u> 556-Extender Board Bend (Code 520 Contacts) See Sheet 2 for Contact Code 555, 556, 558, 559, 560 Dimensions

THIS IS A C.A.D. GENERATED DRAWING DO NOT MAKE MANUAL REVISIONS TO MASTER.

ISSUE NUMBER

ORIGINAL

Card Slot Accepts .054 [1.37] to .070 [1.78] Thick P.C. Board .330 [8.38] Card Slot .160 [4.07] Point of Contact -

- INSULATOR MATERIAL: THERMOPLASTIC POLYESTER, UL 94V-0 CONTACT MATERIAL; COPPER, NICKEL, TIN ALLOY CA-725
- CONTACT PLATING: GOLD ON THE MATING AREA, TIN-LEAD ON THE CONTACT TAILS, NICKEL UNDERPLATE

846/896 SERIES HIGH TEMP CARD EDGE CONNECTOR PART NUMBER: 846-060-556-203

**EDAC INC** TORONTO, ONTARIO CANADA

THESE DRAWINGS AND SPECIFICATIONS ARE THE PROPERTY OF EDAC INC., AND SHALL NOT BE REPRODUCED, OR COPIED OR USED AS THE BASIS FOR THE MANUFACTURE OR SALE OF APPARATUS WITHOUT WRITTEN PERMISSION.

| ACAD REFERENCE NO. | 846-ENG-MASTER   |  |
|--------------------|------------------|--|
| DRAWN: J.LEE       | DATE: APR. 22/09 |  |
| CHECKED:           | DATE:            |  |
| SCALE: 1:1         | SHEET 1 OF 2     |  |
| DRAWING NUMBER     | ISSUE            |  |
| 846-ENG-MASTER     | 1                |  |