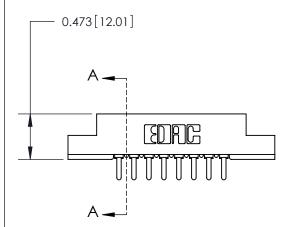

## **Contact Detail**

PC Tail .046x.014(1.17x0.36) - Tail LG=.213(5.41)

.156 [3.96] Contact Spacing x .200 [5.08] Row Spacing

**See Accompanying Page for:** 

**Contact Bend Details** 

1

**SECTION A-A** 

.175 [4.45] Point of Contact (Measured from bottom of Card Slot) Card Slot Accepts .054 [1.37] to .070 [1.78] Thick P.C. Board