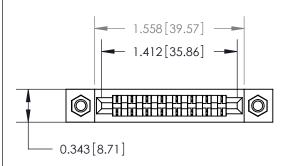

## **Contact Detail**

PC Tail .046x.014(1.17x0.36) - Tail LG=.213(5.41)

.156 [3.96] Contact Spacing x .200 [5.08] Row Spacing

**See Accompanying Page for:** 

**Contact Bend Details** 

1

**SECTION A-A** 

.175 [4.45] Point of Contact (Measured from bottom of Card Slot) Card Slot Accepts .054 [1.37] to .070 [1.78] Thick P.C. Board