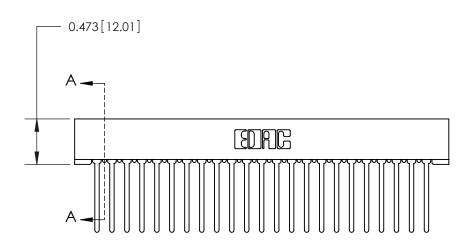

## **Contact Detail**

Wire Wrap .046x.013(1.17x0.33) - Tail LG=.708(17.98) .156 [3.96] Contact Spacing x .200 [5.08] Row Spacing

— 3.898[99.01] — - 3.752[95.30] *-*0.343[8.71]

**SECTION A-A** 

.095 [2.41] Point of Contact (Measured from bottom of Card Slot)

Card Slot Accepts .054 [1.37] to .070 [1.78] Thick P.C. Board

**See Accompanying Page for:** 

**Contact Bend Details** 

807/857 Series High Temp Card Edge Connector Part Number: 857-023-445-101

YOUR CONNECTION TO QUALITY & SERVICE