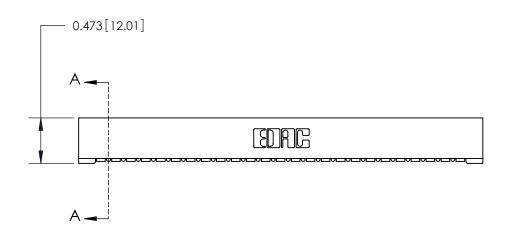

## **Contact Detail**

90 Degree Bend (Code 501 Contacts)

.156 [3.96] Contact Spacing x .200 [5.08] Row Spacing

**SECTION A-A** 

.175 [4.45] Point of Contact (Measured from bottom of Card Slot)

**See Accompanying Page for:** 

807 Assembly