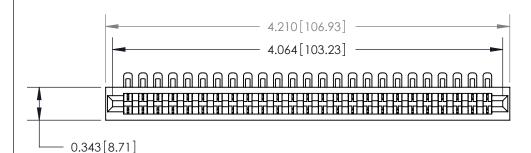

**Mounting Option** 

No Mounting Lugs

## **Contact Detail**

90 Degree Bend (Code 501 Contacts)

.156 [3.96] Contact Spacing x .200 [5.08] Row Spacing







**SECTION A-A** 

.175 [4.45] Point of Contact (Measured from bottom of Card Slot)



**See Accompanying Page for:** 

**Contact Bend Details** 

807/857 Series High Temp Card Edge Connector Part Number: 857-025-454-101

YOUR CONNECTION TO QUALITY & SERVICE

| ACAD REFERENCE NO. 807 ENG MASTER |                  |
|-----------------------------------|------------------|
| DRAWN: J.LEE                      | DATE: AUG. 11/09 |
| CHECKED:                          | DATE:            |
| SCALE: NTS                        | SHEET 1 OF 2     |
| DRAWING NUMBER                    | ISSUE            |

807 Assembly