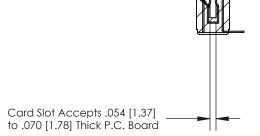

## **Contact Detail**

90 Degree Bend (Code 501 Contacts)

.156 [3.96] Contact Spacing x .200 [5.08] Row Spacing

**SECTION A-A** 

.175 [4.45] Point of Contact (Measured from bottom of Card Slot)

**See Accompanying Page for:** 