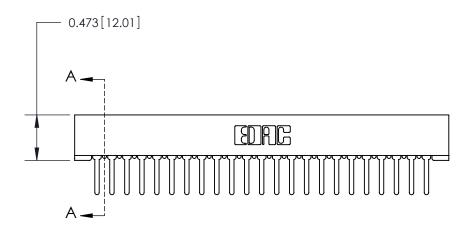

## **Contact Detail**

PC Tail .046x.013(1.17x0.33) - Tail LG=.358(9.09)

.156 [3.96] Contact Spacing x .200 [5.08] Row Spacing

**SECTION A-A** 

.095 [2.41] Point of Contact (Measured from bottom of Card Slot)