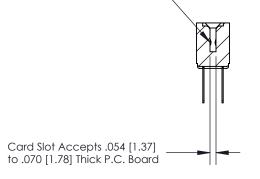

## **Contact Detail**

PC Tail .046x.013(1.17x0.33) - Tail LG=.358(9.09)

.156 [3.96] Contact Spacing x .200 [5.08] Row Spacing

**SECTION A-A** 

.095 [2.41] Point of Contact (Measured from bottom of Card Slot)