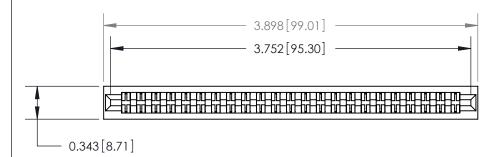

**Mounting Option** 

No Mounting Lugs

## **Contact Detail**

PC Tail .046x.013(1.17x0.33) - Tail LG=.358(9.09)

.156 [3.96] Contact Spacing x .200 [5.08] Row Spacing





**SECTION A-A** 

.095 [2.41] Point of Contact (Measured from bottom of Card Slot)



**See Accompanying Page for:** 

**Contact Bend Details** 

807/857 Series High Temp Card Edge Connector Part Number: 857-046-522-201

YOUR CONNECTION TO QUALITY & SERVICE

| ACAD REFERENCE NO. 807 ENG MASTER |                  |
|-----------------------------------|------------------|
| DRAWN: J.LEE                      | DATE: AUG. 11/09 |
| CHECKED:                          | DATE:            |
| SCALE: NTS                        | SHEET 1 OF 2     |
| DRAWING NUMBER                    | ISSUE            |

807 Assembly