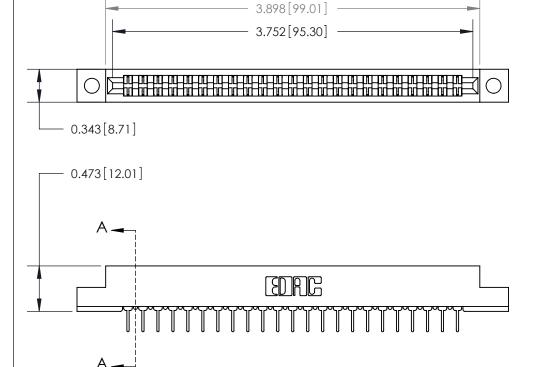

**Mounting Option** 

.128 (3.25) Dia. Mounting Holes

## **Contact Detail**

PC Tail .023x.013(0.58x0.33) - Tail LG=.213(5.41)

.156 [3.96] Contact Spacing x .200 [5.08] Row Spacing

**SECTION A-A** 

.095 [2.41] Point of Contact (Measured from bottom of Card Slot)

to .070 [1.78] Thick P.C. Board

**See Accompanying Page for:** 

**Contact Bend Details** 

807/857 Series High Temp Card Edge Connector Part Number: 857-046-524-202

YOUR CONNECTION TO QUALITY & SERVICE

| ACAD REFERENCE NO. 807 ENG MASTER |                  |
|-----------------------------------|------------------|
| DRAWN: J.LEE                      | DATE: AUG. 11/09 |
| CHECKED:                          | DATE:            |
| SCALE: NTS                        | SHEET 1 OF 2     |
| DRAWING NUMBER                    | ISSUE            |

807 Assembly