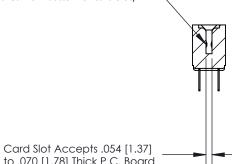

## **Contact Detail**

PC Tail .023x.013(0.58x0.33) - Tail LG=.213(5.41)

.156 [3.96] Contact Spacing x .200 [5.08] Row Spacing

**SECTION A-A** 

.095 [2.41] Point of Contact (Measured from bottom of Card Slot)

to .070 [1.78] Thick P.C. Board

**See Accompanying Page for:** 

**Contact Bend Details** 

807/857 Series High Temp Card Edge Connector Part Number: 857-046-524-202

YOUR CONNECTION TO QUALITY & SERVICE

| ACAD REFERENCE NO. 807 ENG MASTER |                  |
|-----------------------------------|------------------|
| DRAWN: J.LEE                      | DATE: AUG. 11/09 |
| CHECKED:                          | DATE:            |
| SCALE: NTS                        | SHEET 1 OF 2     |
| DRAWING NUMBER                    | ISSUE            |