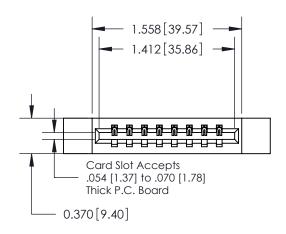

**Mounting Option** 

12-.128 (3.25) Dia. Side Mounting Holes

## **Contact Detail**

544-Wire Wrap .050x.025(1.27x0.64) - Tail LG=.750(19.05) .156 [3.96] Contact Spacing x .200 [5.08] Row Spacing





**See Accompanying Pages for: Contact Bend Details** 

THIS IS A C.A.D. GENERATED DRAWING DO NOT MAKE MANUAL REVISIONS TO MASTER.



ISSUE NUMBER

ORIGINAL



837/887 Series High Temp Card Edge Connector Part Number: 887-008-544-612

YOUR CONNECTION TO QUALITY & SERVICE

**EDAC INC** TORONTO, ONTARIO CANADA

THESE DRAWINGS AND SPECIFICATIONS ARE THE PROPERTY OF EDAC INC., AND SHALL NOT BE REPRODUCED, OR COPIED OR USED AS THE BASIS FOR THE MANUFACTURE OR SALE OF APPARATUS WITHOUT WRITTEN PERMISSION.

| ACAD REFERENCE NO. | 837 ENG MASTER   |       |  |
|--------------------|------------------|-------|--|
| DRAWN: J.LEE       | DATE: OCT. 06/09 |       |  |
| CHECKED:           | DATE:            |       |  |
| SCALE: NTS         | SHEET 1          | OF 2  |  |
| DRAWING NUMBER     |