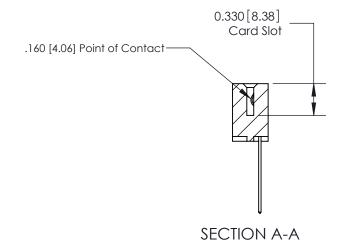

## **Contact Detail**

544-Wire Wrap .050x.025(1.27x0.64) - Tail LG=.750(19.05) .156 [3.96] Contact Spacing x .200 [5.08] Row Spacing

**See Accompanying Pages for: Contact Bend Details** 

THIS IS A C.A.D. GENERATED DRAWING DO NOT MAKE MANUAL REVISIONS TO MASTER.