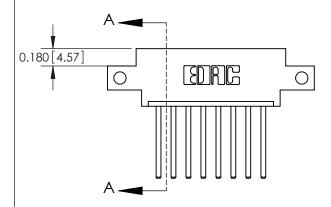

## **Contact Detail**

544-Wire Wrap .050x.025(1.27x0.64) - Tail LG=.750(19.05) .156 [3.96] Contact Spacing x .200 [5.08] Row Spacing

**See Accompanying Pages for: Contact Bend Details** 

THIS IS A C.A.D. GENERATED DRAWING DO NOT MAKE MANUAL REVISIONS TO MASTER.