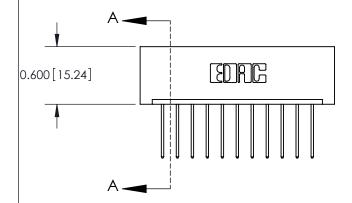

## **Contact Detail**

540-Wire Wrap .025 Sq.(0.64 Sq.) - Tail LG=.560(14.22) .156 [3.96] Contact Spacing x .200 [5.08] Row Spacing

**See Accompanying Pages for:** 

**Contact Bend Details** 

THIS IS A C.A.D. GENERATED DRAWING DO NOT MAKE MANUAL REVISIONS TO MASTER.