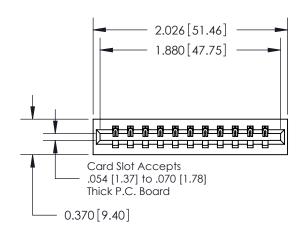

## **Contact Detail**

540-Wire Wrap .025 Sq.(0.64 Sq.) - Tail LG=.560(14.22) .156 [3.96] Contact Spacing x .200 [5.08] Row Spacing

**See Accompanying Pages for:** 

**Contact Bend Details** 

THIS IS A C.A.D. GENERATED DRAWING DO NOT MAKE MANUAL REVISIONS TO MASTER.