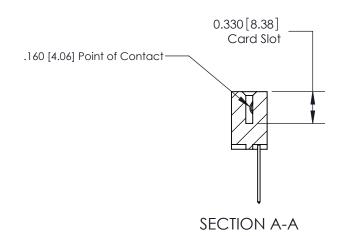

ISSUE NUMBER

ORIGINAL

1

|                     | 837/887 Series High Temp Card Edge Connector |                                                                      | ACAD REFERENCE | NO. 837 EN       | 837 ENG MASTER |  |
|---------------------|----------------------------------------------|----------------------------------------------------------------------|----------------|------------------|----------------|--|
| Contact Bend Detail |                                              | DRAWN: J.LEE                                                         | DATE: OC       | DATE: OCT. 06/09 |                |  |
|                     | Confact Bend Defail                          |                                                                      | CHECKED:       | DATE:            |                |  |
|                     | EDAC INC THESE DRAWINGS AN                   | THESE DRAWINGS AND SPECIFICATIONS                                    | SCALE: NTS     | SHEET            | 2 <b>OF</b> 2  |  |
|                     | TORONTO, ONTARIO                             | CANADA OR USED AS THE BASIS FOR THE MANUFACTURE OR SALE OF APPARATUS | DRAWING NUMBER |                  | ISSUE          |  |
|                     | YOUR CONNECTION TO QUALITY & SERVICE         |                                                                      | 837 Assembly   |                  | 1              |  |