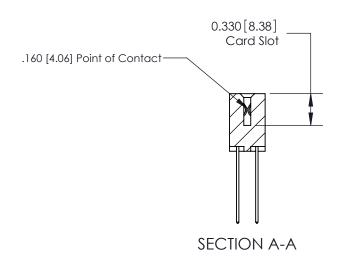

ISSUE NUMBER

ORIGINAL

1

|                     | 837/887 Series High Temp Card Edge Connector |                                                                                                                                                              | ACAD REFERENCE | NO. 837 EN       | 837 ENG MASTER |  |
|---------------------|----------------------------------------------|--------------------------------------------------------------------------------------------------------------------------------------------------------------|----------------|------------------|----------------|--|
| Contact Bend Detail |                                              | DRAWN: J.LEE                                                                                                                                                 | DATE: OC       | DATE: OCT. 06/09 |                |  |
|                     | Confact bend Detail                          |                                                                                                                                                              | CHECKED:       | DATE:            |                |  |
|                     | EDAC INC                                     | TORONTO, ONTARIO CANADA  ARE THE PROPERTY OF EDAC INC., AND SHALL NOT BE REPRODUCED, OR COPIED OR USED AS THE BASIS FOR THE MANUFACTURE OR SALE OF APPARATUS | SCALE: NTS     | SHEET            | 2 <b>OF</b> 2  |  |
|                     | TORONTO, ONTARIO                             |                                                                                                                                                              | DRAWING NUMBER |                  | ISSUE          |  |
|                     | YOUR CONNECTION TO QUALITY & SERVICE         |                                                                                                                                                              | 837 Assembly   |                  | 1              |  |