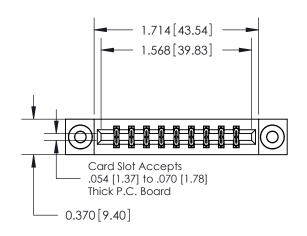

**Mounting Option** 

03-.116 (2.95) I.D. Floating Eyelets

ISSUE NUMBER ORIGINAL

837/887 Series High Temp Card Edge Connector Part Number: 887-018-544-803

**EDAC INC** TORONTO, ONTARIO CANADA

THESE DRAWINGS AND SPECIFICATIONS ARE THE PROPERTY OF EDAC INC.,AND SHALL NOT BE REPRODUCED, OR COPIED OR USED AS THE BASIS FOR THE MANUFACTURE OR SALE OF APPARATUS WITHOUT WRITTEN PERMISSION.