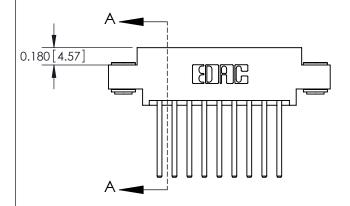

## **Contact Detail**

544-Wire Wrap .050x.025(1.27x0.64) - Tail LG=.750(19.05) .156 [3.96] Contact Spacing x .200 [5.08] Row Spacing

**See Accompanying Pages for:** 

**Contact Bend Details** 

THIS IS A C.A.D. GENERATED DRAWING DO NOT MAKE MANUAL REVISIONS TO MASTER.

ISSUE NUMBER ORIGINAL

837/887 Series High Temp Card Edge Connector Part Number: 887-018-544-803

**EDAC INC** TORONTO, ONTARIO CANADA

THESE DRAWINGS AND SPECIFICATIONS ARE THE PROPERTY OF EDAC INC.,AND SHALL NOT BE REPRODUCED, OR COPIED OR USED AS THE BASIS FOR THE MANUFACTURE OR SALE OF APPARATUS WITHOUT WRITTEN PERMISSION.