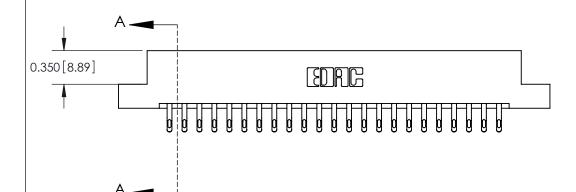

## **Contact Detail**

555-Extender Board Bend (Code 500 Contacts)

.156 [3.96] Contact Spacing x .200 [5.08] Row Spacing

THIS IS A C.A.D. GENERATED DRAWING DO NOT MAKE MANUAL REVISIONS TO MASTER.

ISSUE NUMBER

ORIGINAL

837/887 Series High Temp Card Edge Connector Part Number: 887-046-555-207

**See Accompanying Pages for: Contact Bend Details** 

YOUR CONNECTION TO QUALITY & SERVICE

**EDAC INC** TORONTO, ONTARIO CANADA