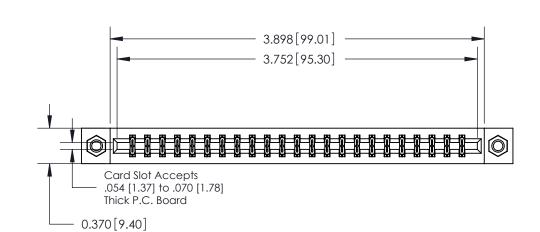

## **Contact Detail**

555-Extender Board Bend (Code 500 Contacts)

.156 [3.96] Contact Spacing x .200 [5.08] Row Spacing

THIS IS A C.A.D. GENERATED DRAWING DO NOT MAKE MANUAL REVISIONS TO MASTER.

ISSUE NUMBER

ORIGINAL

837/887 Series High Temp Card Edge Connector Part Number: 887-046-555-207

**See Accompanying Pages for: Contact Bend Details** 

YOUR CONNECTION TO QUALITY & SERVICE

**EDAC INC** TORONTO, ONTARIO CANADA