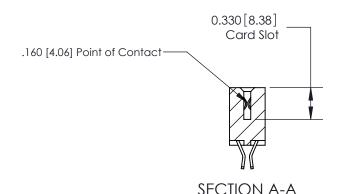

## **Contact Detail**

555-Extender Board Bend (Code 500 Contacts)

.156 [3.96] Contact Spacing x .200 [5.08] Row Spacing

THIS IS A C.A.D. GENERATED DRAWING DO NOT MAKE MANUAL REVISIONS TO MASTER.

ISSUE NUMBER

837 Assembly

ISSUE NUMBER

ORIGINAL

1

|  | 837/887 Series High Temp Card Edge Connector<br>Contact Bend Detail   |                                                                                                                                                                                                  | ACAD REFERENCE | NO. 837 EN | 837 ENG MASTER   |  |
|--|-----------------------------------------------------------------------|--------------------------------------------------------------------------------------------------------------------------------------------------------------------------------------------------|----------------|------------|------------------|--|
|  |                                                                       |                                                                                                                                                                                                  | DRAWN: J.LEE   | DATE: OC   | DATE: OCT. 06/09 |  |
|  |                                                                       |                                                                                                                                                                                                  | CHECKED:       | DATE:      | DATE:            |  |
|  | EDAC INC TORONTO, ONTARIO CANADA YOUR CONNECTION TO QUALITY & SERVICE | THESE DRAWINGS AND SPECIFICATIONS ARE THE PROPERTY OF EDAC INC.,AND SHALL NOT BE REPRODUCED, OR COPIED OR USED AS THE BASIS FOR THE MANUFACTURE OR SALE OF APPARATUS WITHOUT WRITTEN PERMISSION. | SCALE: NTS     | SHEET      | 2 <b>OF</b> 2    |  |
|  |                                                                       |                                                                                                                                                                                                  | DRAWING NUMBER |            | ISSUE            |  |
|  |                                                                       |                                                                                                                                                                                                  | 837 Assembly   |            | 1                |  |