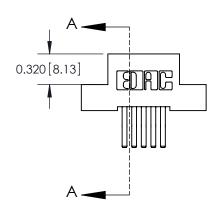

## **Contact Detail**

560-Extender Board Bend (Code 523 Contacts)

.100 [2.54] Contact Spacing x .200 [5.08] Row Spacing

**See Accompanying Pages for:** 

- **Contact Bend Details**
- **Mounting Options**

.240 [6.10] Point of Contact-