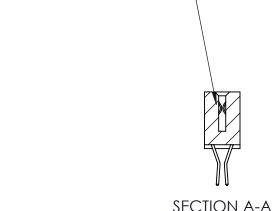

ORIGINAL (1)

| 842/892 Series High Temp Card Edge Connector<br>Contact Bend Detail |                                                                                                 | ACAD REFERENCE NO. 842 ENG MASTER |             |                  |        |
|---------------------------------------------------------------------|-------------------------------------------------------------------------------------------------|-----------------------------------|-------------|------------------|--------|
|                                                                     |                                                                                                 | DRAWN:                            | J.LEE       | DATE: OCT. 06/09 |        |
|                                                                     |                                                                                                 | CHECKED:                          |             | DATE:            |        |
| EDAC INC                                                            | THESE DRAWINGS AND SPECIFICATIONS ARE THE PROPERTY OF EDAC INCAND                               | SCALE:                            | NTS         | SHEET :          | 2 OF 3 |
| TORONTO, ONTARIO                                                    | SHALL NOT BE REPRODUCED,OR COPIED OR USED AS THE BASIS FOR THE MANUFACTURE OR SALE OF APPARATUS | DRAWING                           | NUMBER      |                  | ISSUE  |
| YOUR CONNECTION TO QUALITY & SERVICE                                |                                                                                                 | 8                                 | 42 Assembly |                  | 1      |