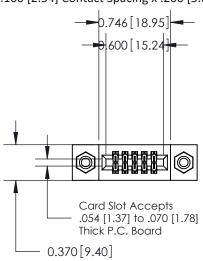

842/892 Series High Temp Card Edge Connector Part Number: 892-010-560-208

YOUR CONNECTION TO QUALITY & SERVICE

842 ENG MASTER J.LEE DATE: OCT. 06/09 SHEET 1 OF 3

842 Assembly

THIS IS A C.A.D. GENERATED DRAWING DO NOT MAKE MANUAL REVISIONS TO MASTER