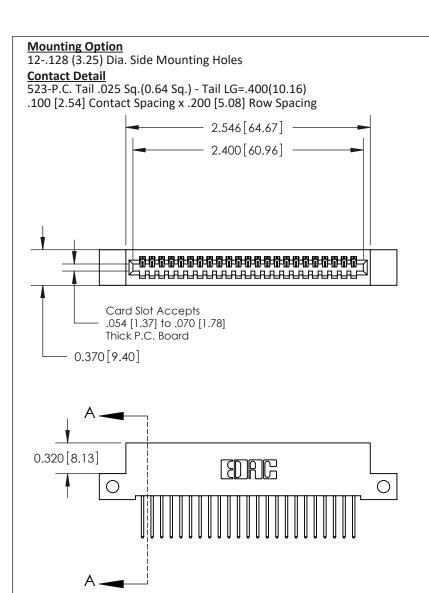

.240 [6.10] Point of Contact-

842/892 Series High Temp Card Edge Connector Part Number: 892-023-523-112

YOUR CONNECTION TO QUALITY & SERVICE

CANADA

J.LEE DATE: OCT. 06/09 SHEET 1 OF 3

SECTION A-A

842 Assembly

## **See Accompanying Pages for:**

- **Contact Bend Details**
- **Mounting Options**

THIS IS A C.A.D. GENERATED DRAWING DO NOT MAKE MANUAL REVISIONS TO MASTER

ORIGINAL (1)

| 842/892 Series High Temp Card Edge Connector<br>Contact Bend Detail |                                                                                                  | ACAD REFERENCE NO. 842 ENG MASTER |             |                  |        |
|---------------------------------------------------------------------|--------------------------------------------------------------------------------------------------|-----------------------------------|-------------|------------------|--------|
|                                                                     |                                                                                                  | DRAWN:                            | J.LEE       | DATE: OCT. 06/09 |        |
|                                                                     |                                                                                                  | CHECKED:                          |             | DATE:            |        |
| EDAC INC                                                            | THESE DRAWINGS AND SPECIFICATIONS ARE THE PROPERTY OF EDAC INCAND                                | SCALE:                            | NTS         | SHEET :          | 2 OF 3 |
| TORONTO, ONTARIO                                                    | SHALL NOT BE REPRODUCED, OR COPIED OR USED AS THE BASIS FOR THE MANUFACTURE OR SALE OF APPARATUS | DRAWING                           | NUMBER      |                  | ISSUE  |
| YOUR CONNECTION TO QUALITY & SERVICE                                |                                                                                                  | 8                                 | 42 Assembly |                  | 1      |

THIS IS A C.A.D. GENERATED DRAWING
DO NOT MAKE MANUAL REVISIONS TO MASTER

ISSUE NUMBER

ORIGINAL

1

| 842/892 Series High Temp Card Edge Con<br>Mounting Options   | nnector   ACAD REFERENCE NO. 842 ENG MASTE |
|--------------------------------------------------------------|--------------------------------------------|
| EDAC INC THESE DRAWINGS AND SPI                              |                                            |
|                                                              | uced,or copied drawing number issue        |
| YOUR CONNECTION TO QUALITY & SERVICE WITHOUT WRITTEN PERMISS |                                            |