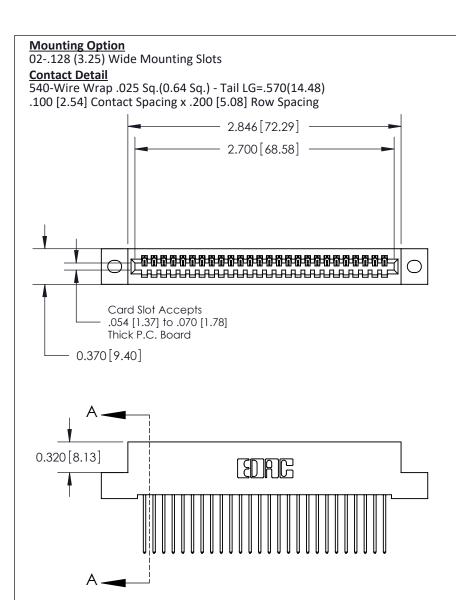

## **See Accompanying Pages for:**

- **Contact Bend Details**
- **Mounting Options**

842/892 Series High Temp Card Edge Connector Part Number: 892-026-540-102

| ACAD REFERENCE NO | 842 ENG MASTER   |
|-------------------|------------------|
| DRAWN: J.LEE      | DATE: OCT. 06/09 |
| CHECKED:          | DATE:            |
| SCALE: NTS        | SHEET 1 OF 3     |
| DRAWING NUMBER    | ISSUE            |