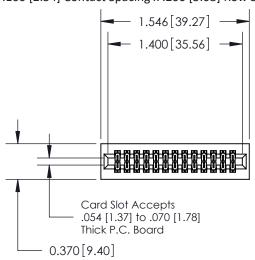

SECTION A-A

842 Assembly

THIS IS A C.A.D. GENERATED DRAWING DO NOT MAKE MANUAL REVISIONS TO MASTER

ORIGINAL (1)

| 842/892 Series High Temp Card Edge Connector<br>Contact Bend Detail |                                                                   | ACAD REFERENCE NO. 842 ENG MASTER |        |                         |        |
|---------------------------------------------------------------------|-------------------------------------------------------------------|-----------------------------------|--------|-------------------------|--------|
|                                                                     |                                                                   | DRAWN:                            | J.LEE  | DATE: <b>OCT. 06/09</b> |        |
|                                                                     |                                                                   | CHECKE                            | ):     | DATE:                   |        |
| EDAC INC                                                            | THESE DRAWINGS AND SPECIFICATIONS ARE THE PROPERTY OF EDAC INCAND | SCALE:                            | NTS    | SHEET :                 | 2 OF 3 |
| TORONTO, ONTARIO                                                    | SHALL NOT BE REPRODUCED, OR COPIED OR USED AS THE BASIS FOR THE   | DRAWING                           | NUMBER |                         | ISSUE  |
| YOUR CONNECTION TO QUALITY & SERVICE                                | MANUFACTURE OR SALE OF APPARATUS WITHOUT WRITTEN PERMISSION.      | 842 Assembly                      |        |                         | 1      |