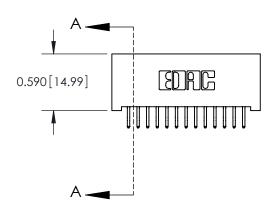

SECTION A-A

842 Assembly

THIS IS A C.A.D. GENERATED DRAWING DO NOT MAKE MANUAL REVISIONS TO MASTER

ORIGINAL (1)

| 842/892 Series High Temp Card Edge Connector<br>Contact Bend Detail |                                                                   | ACAD REFERENCE NO. 842 ENG MASTER |        |                         |        |
|---------------------------------------------------------------------|-------------------------------------------------------------------|-----------------------------------|--------|-------------------------|--------|
|                                                                     |                                                                   | DRAWN:                            | J.LEE  | DATE: <b>OCT. 06/09</b> |        |
|                                                                     |                                                                   | CHECKE                            | ):     | DATE:                   |        |
| EDAC INC                                                            | THESE DRAWINGS AND SPECIFICATIONS ARE THE PROPERTY OF EDAC INCAND | SCALE:                            | NTS    | SHEET :                 | 2 OF 3 |
| TORONTO, ONTARIO                                                    | SHALL NOT BE REPRODUCED, OR COPIED OR USED AS THE BASIS FOR THE   | DRAWING                           | NUMBER |                         | ISSUE  |
| YOUR CONNECTION TO QUALITY & SERVICE                                | MANUFACTURE OR SALE OF APPARATUS WITHOUT WRITTEN PERMISSION.      | 842 Assembly                      |        |                         | 1      |