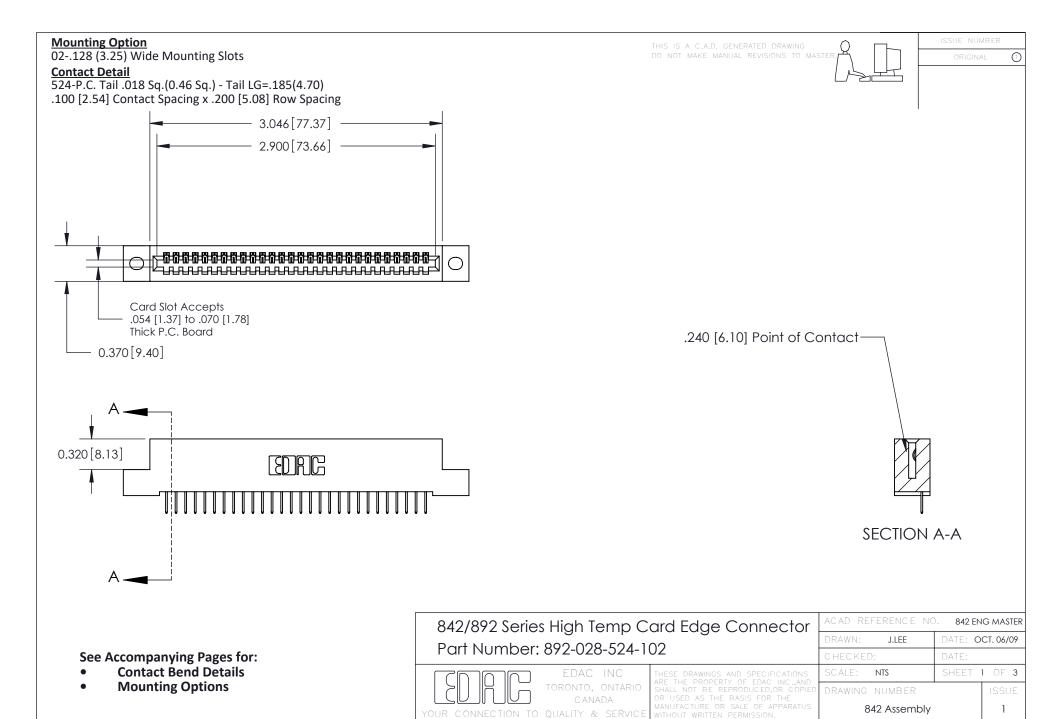

THIS IS A C.A.D. GENERATED DRAWING DO NOT MAKE MANUAL REVISIONS TO MASTER

ORIGINAL (1)



| 842/892 Series High Temp Card Edge Connector<br>Contact Bend Detail |                                                                                                 | ACAD REFERENCE NO. 842 ENG MASTER |             |                  |        |
|---------------------------------------------------------------------|-------------------------------------------------------------------------------------------------|-----------------------------------|-------------|------------------|--------|
|                                                                     |                                                                                                 | DRAWN:                            | J.LEE