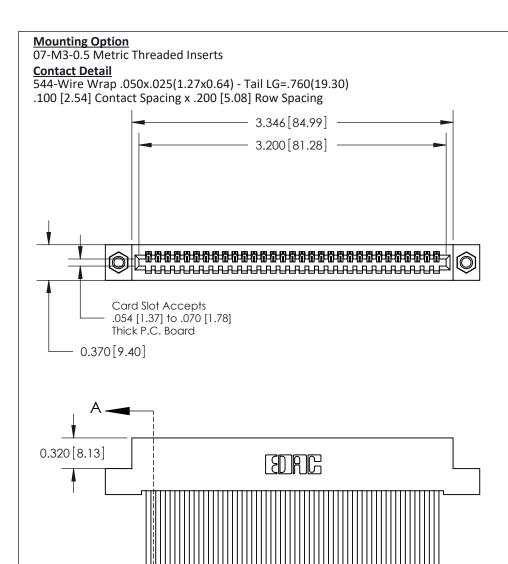

THIS IS A C.A.D. GENERATED DRAWING
DO NOT MAKE MANUAL REVISIONS TO MASTER

ISSUE NUMBER

ORIGINAL

1

| 842/892 Series High Temp Card Edge Con<br>Mounting Options   | nnector   ACAD REFERENCE NO. 842 ENG MASTE |
|--------------------------------------------------------------|--------------------------------------------|
| EDAC INC THESE DRAWINGS AND SPI                              |                                            |
|                                                              | uced,or copied drawing number issue        |
| YOUR CONNECTION TO QUALITY & SERVICE WITHOUT WRITTEN PERMISS |                                            |