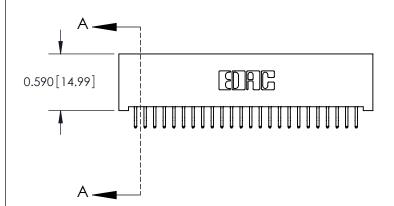

## **Contact Detail**

556-Extender Board Bend (Code 520 Contacts)

.100 [2.54] Contact Spacing x .200 [5.08] Row Spacing

.240 [6.10] Point of Contact-