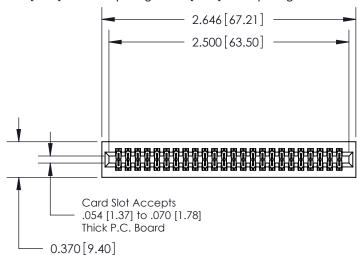

## **See Accompanying Pages for:**

- **Contact Bend Details**
- **Mounting Options**

| 842/892 Series High Temp Card Edge Connector |
|----------------------------------------------|
| Part Number: 892-048-556-201                 |