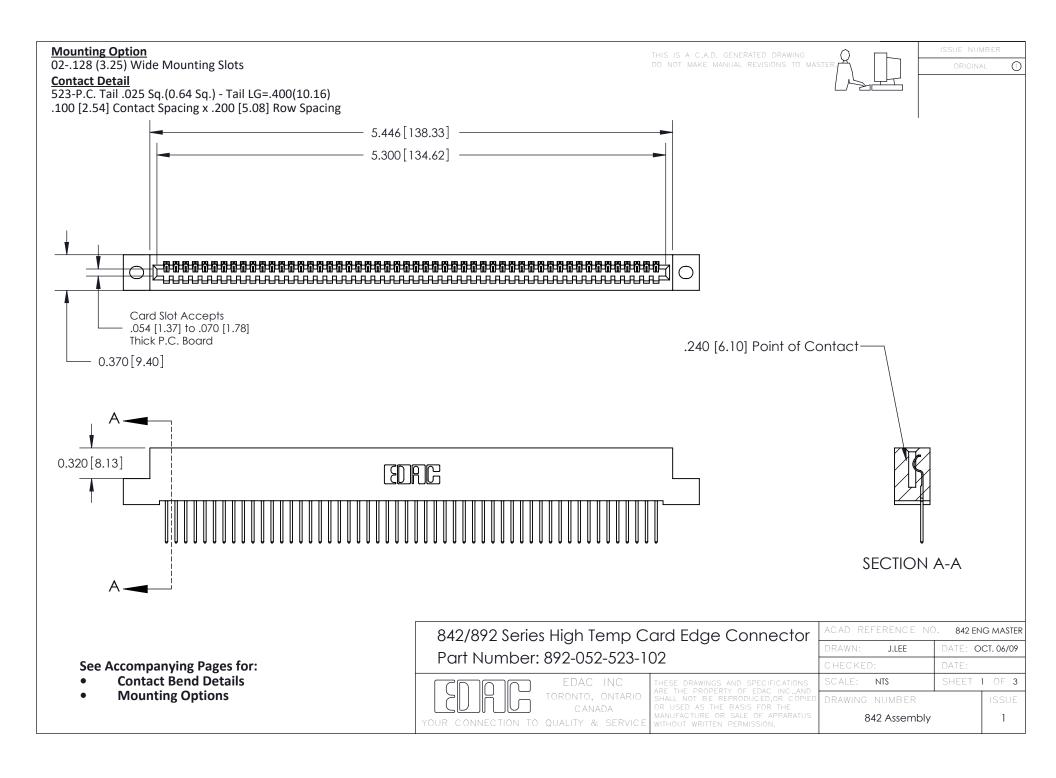

THIS IS A C.A.D. GENERATED DRAWING DO NOT MAKE MANUAL REVISIONS TO MASTER

ISSUE NUMBER

ORIGINAL

1

| 842/892 Series High Temp Card Edge Connector<br>Mounting Options      |                                                                                                                                                                                                 | ACAD REFERENCE NO. 842 ENG MASTER |              |         |           |  |
|-----------------------------------------------------------------------|-------------------------------------------------------------------------------------------------------------------------------------------------------------------------------------------------|-----------------------------------|--------------|---------|-----------|--|
|                                                                       |                                                                                                                                                                                                 | DRAWN:                            | J.LEE        | DATE: O | CT. 06/09 |  |
|                                                                       |                                                                                                                                                                                                 | CHECKED:                          |              | DATE:   |           |  |
| EDAC INC TORONTO, ONTARIO CANADA YOUR CONNECTION TO QUALITY & SERVICE | THESE DRAWINGS AND SPECIFICATIONS ARE THE PROPERTY OF EDAC INC.,AND SHALL NOT BE REPRODUCED,OR COPIED OR USED AS THE BASIS FOR THE MANUFACTURE OR SALE OF APPARATUS WITHOUT WRITTEN PERMISSION. | SCALE:                            | NTS          | SHEET : | 3 OF 3    |  |
|                                                                       |                                                                                                                                                                                                 | DRAWING                           | NUMBER       |         | ISSUE     |  |
|                                                                       |                                                                                                                                                                                                 | 8                                 | 342 Assembly |         | 1         |  |