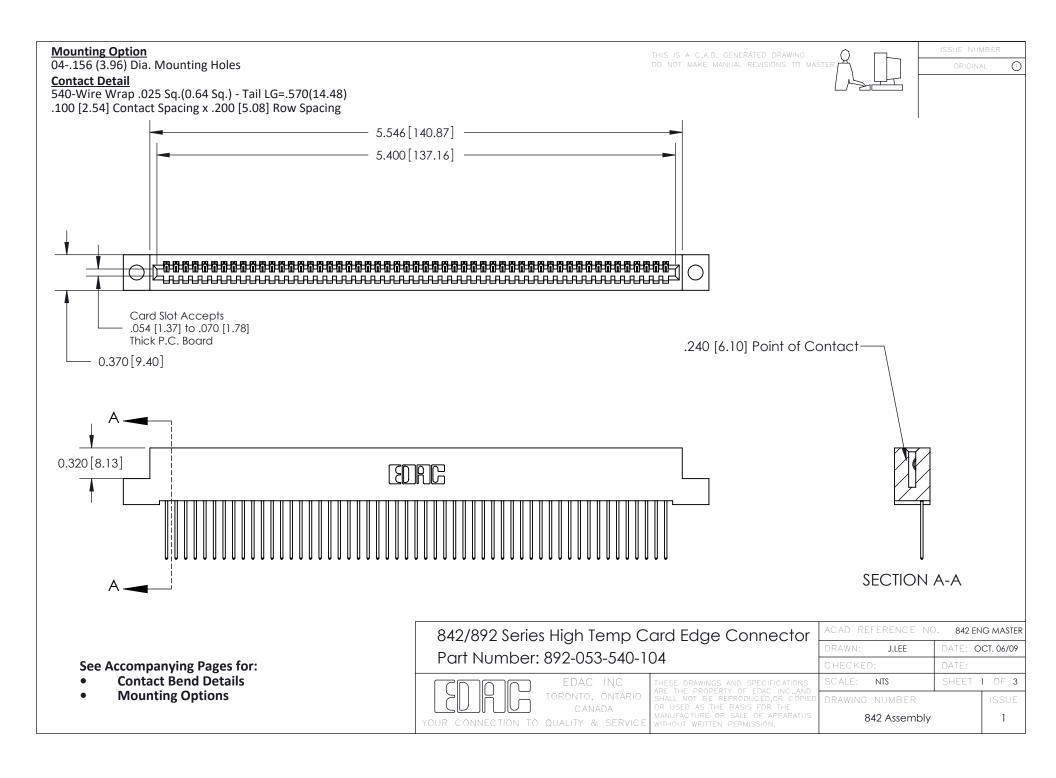

THIS IS A C.A.D. GENERATED DRAWING DO NOT MAKE MANUAL REVISIONS TO MASTER

ORIGINAL (1)



| 842/892 Series High Temp Card Edge Connector<br>Contact Bend Detail |                                                                                                 | ACAD REFERENCE NO. 842 ENG MASTER |             |                  |        |
|---------------------------------------------------------------------|-------------------------------------------------------------------------------------------------|-----------------------------------|-------------|------------------|--------|
|                                                                     |                                                                                                 | DRAWN:                            | J.LEE