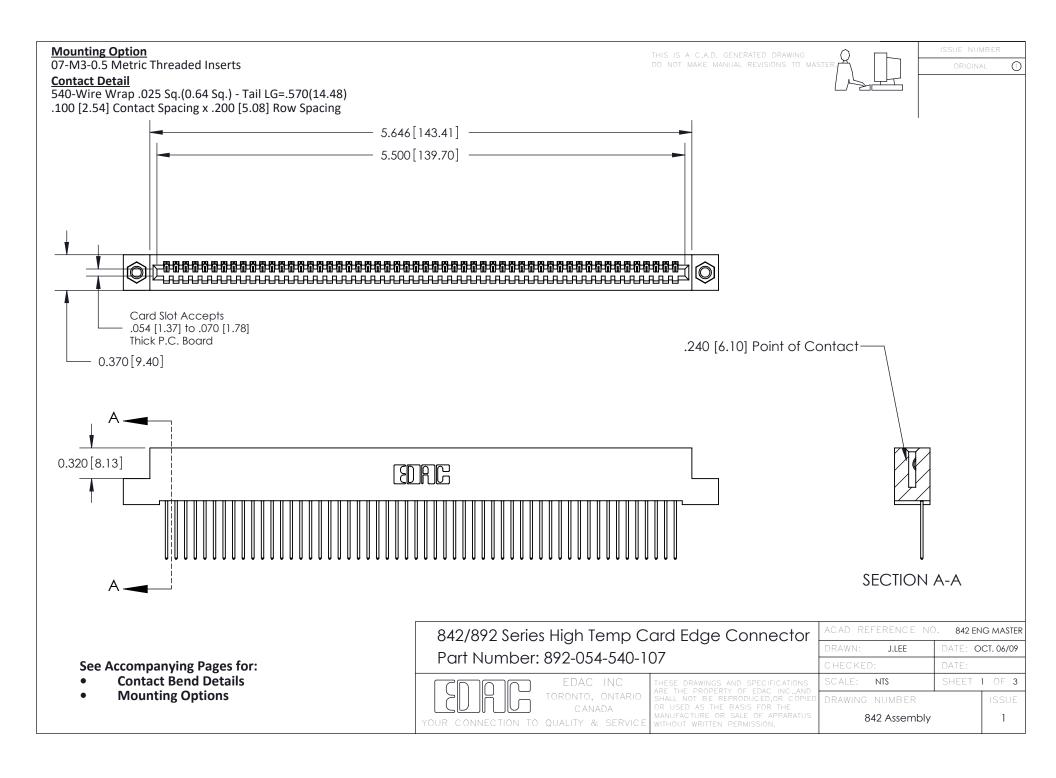

THIS IS A C.A.D. GENERATED DRAWING DO NOT MAKE MANUAL REVISIONS TO MASTER

ORIGINAL (1)



| 842/892 Series High Temp Card Edge Connector<br>Contact Bend Detail |                                                                                                 | ACAD REFERENCE NO. 842 ENG MASTER |             |                  |        |
|---------------------------------------------------------------------|-------------------------------------------------------------------------------------------------|-----------------------------------|-------------|------------------|--------|
|                                                                     |                                                                                                 | DRAWN:                            | J.LEE