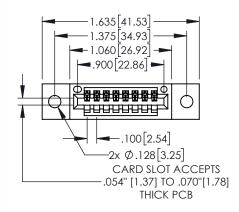

1

|             | .330[8.38]<br>CARD SLOT | SECTION A-A                       |  |  |
|-------------|-------------------------|-----------------------------------|--|--|
|             | .33<br>CAR              | .370[9.40]                        |  |  |
|             | Å V                     |                                   |  |  |
|             |                         | .160[4.06]<br>POINT OF<br>CONTACT |  |  |
| .200[5.08]— |                         |                                   |  |  |

845/895 SERIES HIGH TEMP CARD EDGE CONNECTOR PART NUMBER: 895-008-500-402

YOUR CONNECTION TO QUALITY & SERVICE

ACAD REFERENCE NO. 845-ENG-MASTER DRAWN: R.STA.MONICA DATE:MAY.16/2017 1:1 SHEET 1 OF 2

845-ENG-MASTER