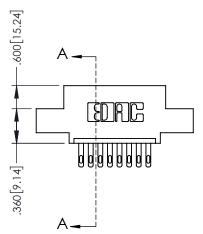

## 845/895 SERIES HIGH TEMP CARD EDGE CONNECTOR CONTACT CODE 555,556,558,559,560 DIMENSIONS

YOUR CONNECTION TO QUALITY & SERVICE

|   | ACAD REFERENCE NO. 845-ENG-MASTER |                  |  |  |  |  |  |  |  |  |
|---|-----------------------------------|------------------|--|--|--|--|--|--|--|--|
|   | DRAWN: R.STA.MONICA               | DATE:MAY.16/2017 |  |  |  |  |  |  |  |  |
|   | CHECKED:                          | DATE:            |  |  |  |  |  |  |  |  |
|   | SCALE: 1:1                        | SHEET 2 OF 2     |  |  |  |  |  |  |  |  |
| D | DRAWING NUMBER                    | ISSUE            |  |  |  |  |  |  |  |  |

845-ENG-MASTER