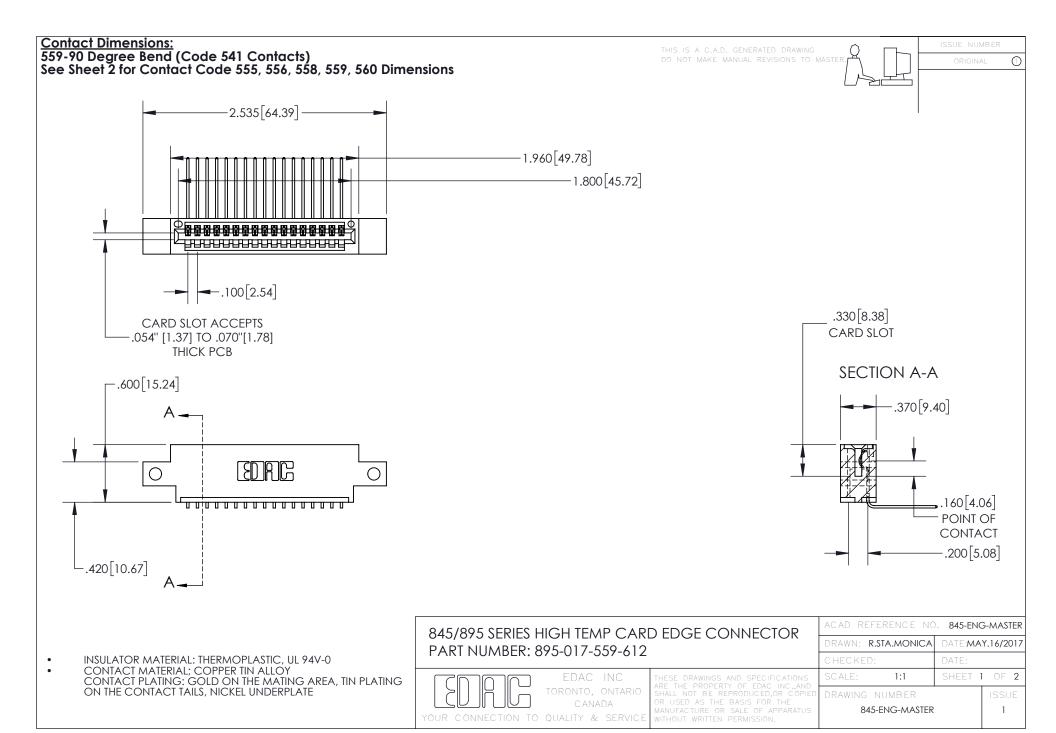

INSULATOR MATERIAL: THERMOPLASTIC POLYESTER, UL 94V-0 DAP MATERIAL AVAILABLE UPON REQUEST

**Contact Code 558** 

CONTACT MATERIAL; COPPER ALLOY CONTACT PLATING: GOLD ON THE MATING AREA, TIN PLATING ON THE CONTACT TAILS, NICKEL UNDERPLATE

## 845/895 SERIES HIGH TEMP CARD EDGE CONNECTOR CONTACT CODE 555,556,558,559,560 DIMENSIONS

YOUR CONNECTION TO QUALITY & SERVICE

Contact Code 559

|   | ACAD REFERENCE NO. 845-ENG-MASTER |                  |  |
|---|-----------------------------------|------------------|--|
|   | DRAWN: R.STA.MONICA               | DATE:MAY.16/2017 |  |
|   | CHECKED:                          | DATE:            |  |
|   | SCALE: 1:1                        | SHEET 2 OF 2     |  |
| D | DRAWING NUMBER                    | ISSUE            |  |

Contact Code 560