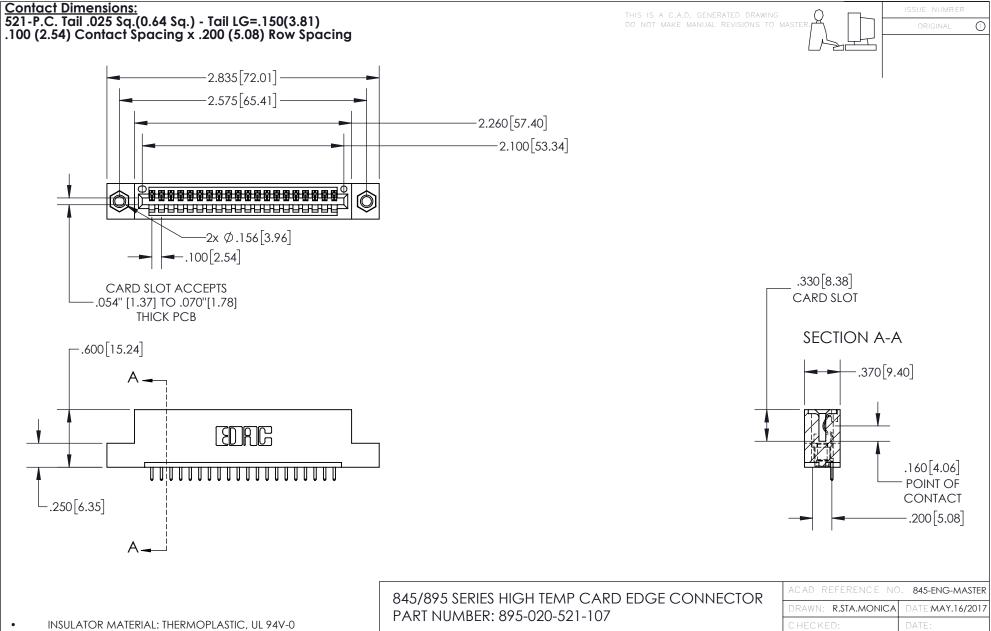

CONTACT MATERIAL; COPPER TIN ALLOY
CONTACT PLATING: GOLD ON THE MATING AREA, TIN PLATING
ON THE CONTACT TAILS, NICKEL UNDERPLATE

YOUR CONNECTION TO QUALITY & SERVICE

| ACAD REFERENCE NO. 845-ENG-MASTER |                  |
|-----------------------------------|------------------|
| DRAWN: R.STA.MONICA               | DATE:MAY.16/2017 |
| CHECKED:                          | DATE:            |
| SCALE: 1:1                        | SHEET 1 OF 2     |
| DRAWING NUMBER                    | ISSUE            |

845-ENG-MASTER







INSULATOR MATERIAL: THERMOPLASTIC POLYESTER, UL 94V-0 DAP MATERIAL AVAILABLE UPON REQUEST

**Contact Code 558** 

CONTACT MATERIAL; COPPER ALLOY CONTACT PLATING: GOLD ON THE MATING AREA, TIN PLATING ON THE CONTACT TAILS, NICKEL UNDERPLATE

## 845/895 SERIES HIGH TE