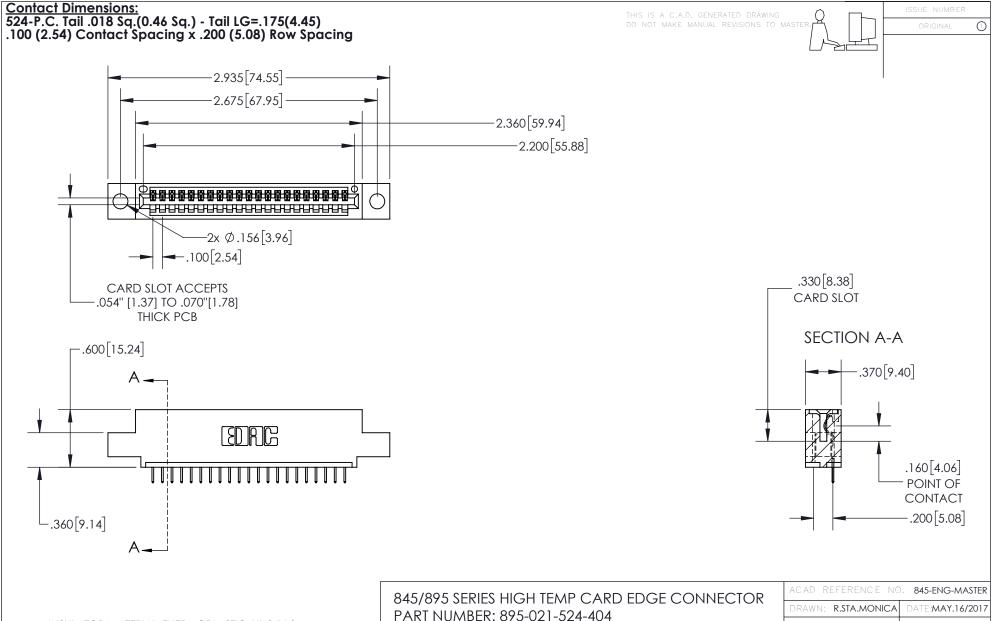

## 845/895 SERIES HIGH TEMP CARD EDGE CONNECTOR CONTACT CODE 555,556,558,559,560 DIMENSIONS

YOUR CONNECTION TO QUALITY & SERVICE

|   | ACAD REFERENCE NO   | . 845-ENG-MASTER |
|---|---------------------|------------------|
|   | DRAWN: R.STA.MONICA | DATE:MAY.16/2017 |
|   | CHECKED:            | DATE:            |
|   | SCALE: 1:1          | SHEET 2 OF 2     |
| D | DRAWING NUMBER      | ISSUE            |