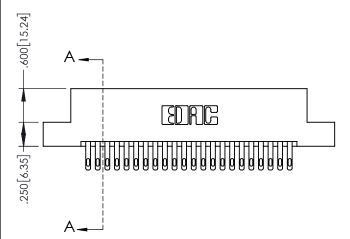

THIS IS A C.A.D. GENERATED DRAWING DO NOT MAKE MANUAL REVISIONS TO MASTER.

.330[8.38] CARD SLOT

**SECTION A-A** 

—.370[9.40<u>]</u>

.160[4.06] POINT OF

CONTACT

ORIGINAL

1

| .200 | 0[5.08] |       |
|------|---------|-------|
| CTOR | ACAD    | REFER |
|      |         |       |

845/895 SERIES HIGH TEMP CARD EDGE CONNECTOR PART NUMBER: 895-044-500-208

EDAG

EDAC INC TORONTO, ONTARIO CANADA