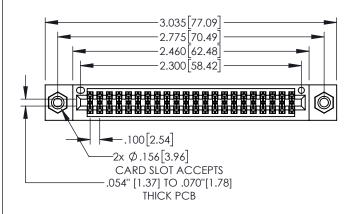

Contact Dimensions: 500-Wire Hole .050x.025(1.27x0.64) - Tail LG=.260(6.60) .100 (2.54) Contact Spacing x .200 (5.08) Row Spacing

INSULATOR MATERIAL: THERMOPLASTIC, UL 94V-0

CONTACT MATERIAL; COPPER TIN ALLOY
CONTACT PLATING: GOLD ON THE MATING AREA, TIN PLATING
ON THE CONTACT TAILS, NICKEL UNDERPLATE

THIS IS A C.A.D. GENERATED DRAWING DO NOT MAKE MANUAL REVISIONS TO MASTER.

.330[8.38] CARD SLOT

**SECTION A-A** 

—.370[9.40<u>]</u>

.160[4.06] POINT OF

CONTACT

ORIGINAL

1

| .200 | 0[5.08] |       |
|------|---------|-------|
| CTOR | ACAD    | REFER |
|      |         |       |

845/895 SERIES HIGH TEMP CARD EDGE CONNECTOR PART NUMBER: 895-044-500-208

EDAG

EDAC INC TORONTO, ONTARIO CANADA