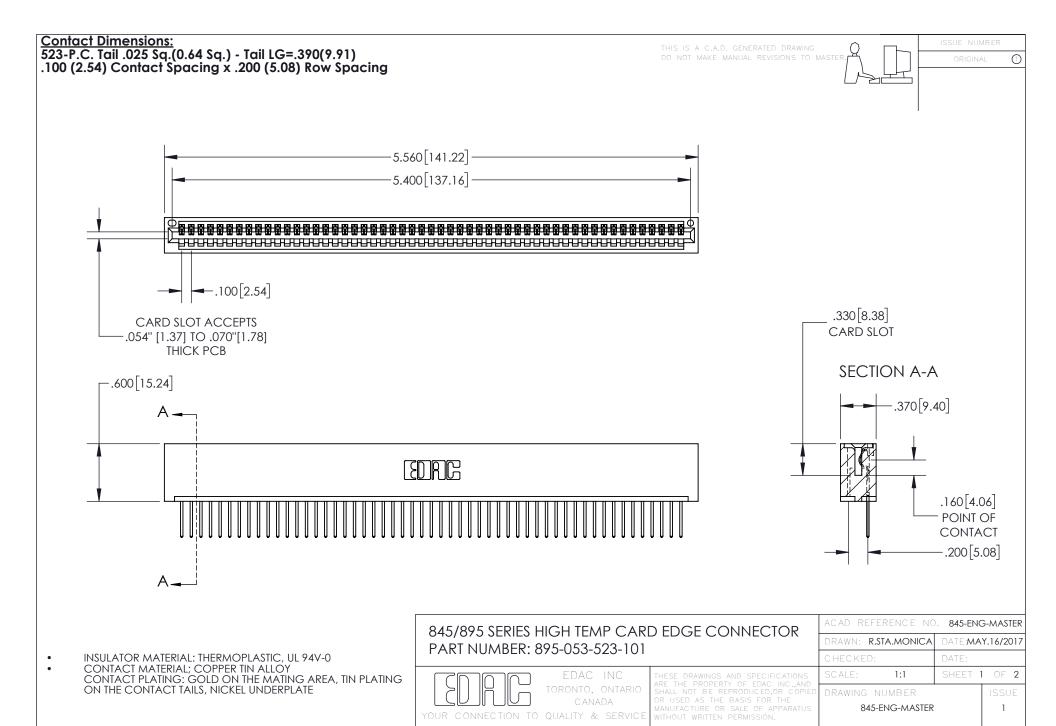

## 845/895 SERIES HIGH TEMP CARD EDGE CONNECTOR CONTACT CODE 555,556,558,559,560 DIMENSIONS

YOUR CONNECTION TO QUALITY & SERVICE

Contact Code 559

|   | ACAD REFERENCE NO. 845-ENG-MASTER |                  |  |
|---|-----------------------------------|------------------|--|
|   | DRAWN: R.STA.MONICA               | DATE:MAY.16/2017 |  |
|   | CHECKED:                          | DATE:            |  |
|   | SCALE: 1:1                        | SHEET 2 OF 2     |  |
| D | DRAWING NUMBER                    | ISSUE            |  |