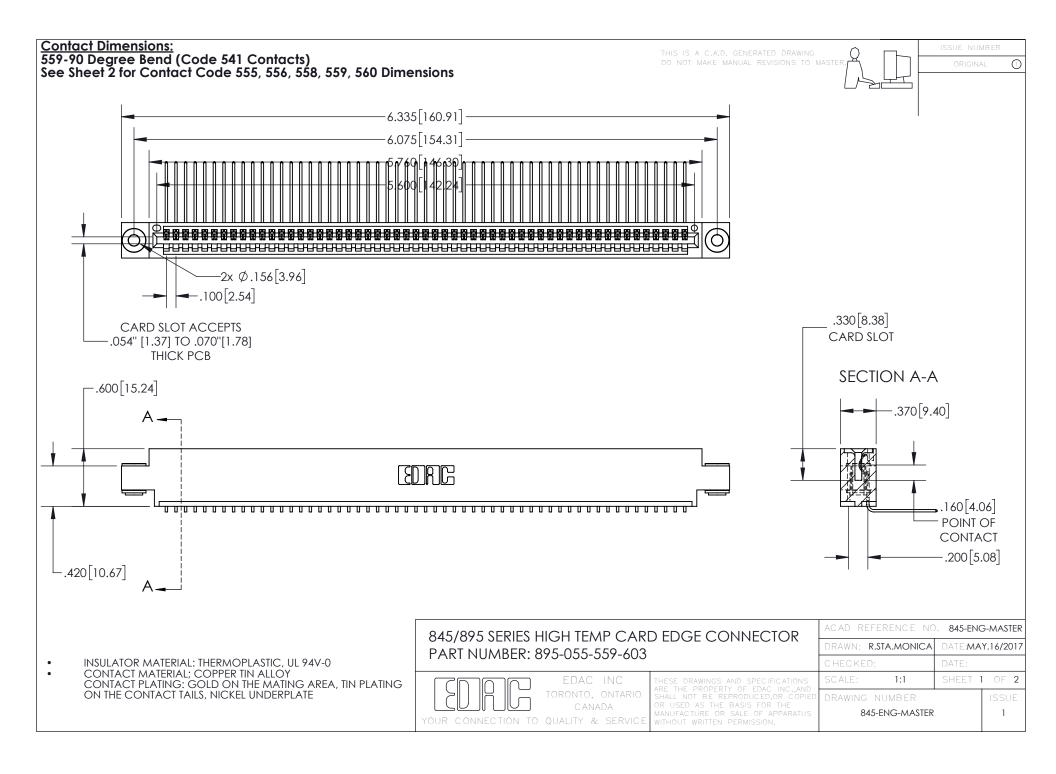

INSULATOR MATERIAL: THERMOPLASTIC POLYESTER, UL 94V-0 DAP MATERIAL AVAILABLE UPON REQUEST

**Contact Code 558** 

CONTACT MATERIAL; COPPER ALLOY CONTACT PLATING: GOLD ON THE MATING AREA, TIN PLATING ON THE CONTACT TAILS, NICKEL UNDERPLATE

## 845/895 SERIES HIGH TEMP CARD EDGE CONNECTOR CONTACT CODE 555,556,558,559,560 DIMENSIONS

YOUR CONNECTION TO QUALITY & SERVICE

Contact Code 559

|   | ACAD REFERENCE NO. 845-ENG-MASTER |                  |  |
|---|-----------------------------------|------------------|--|
|   | DRAWN: R.STA.MONICA               | DATE:MAY.16/2017 |  |
|   | CHECKED:                          | DATE:            |  |
|   | SCALE: 1:1                        | SHEET 2 OF 2     |  |
| D | DRAWING NUMBER                    | ISSUE            |  |

Contact Code 560