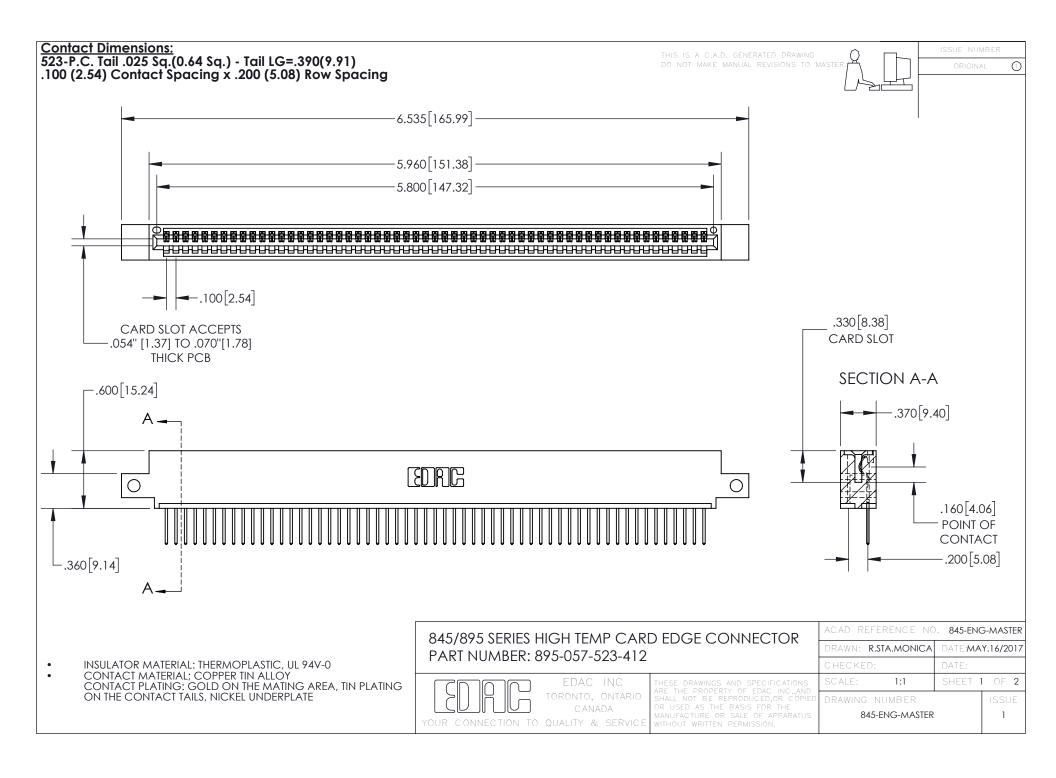

INSULATOR MATERIAL: THERMOPLASTIC POLYESTER, UL 94V-0 DAP MATERIAL AVAILABLE UPON REQUEST

**Contact Code 558** 

CONTACT MATERIAL; COPPER ALLOY CONTACT PLATING: GOLD ON THE MATING AREA, TIN PLATING ON THE CONTACT TAILS, NICKEL UNDERPLATE

## 845/895 SERIES HIGH TEMP CARD EDGE CONNECTOR CONTACT CODE 555,556,558,559,560 DIMENSIONS

YOUR CONNECTION TO QUALITY & SERVICE

Contact Code 559

|   | ACAD REFERENCE NO. 845-ENG-MASTER |                  |  |
|---|-----------------------------------|------------------|--|
|   | DRAWN: R.STA.MONICA               | DATE:MAY.16/2017 |  |
|   | CHECKED:                          | DATE:            |  |
|   | SCALE: 1:1                        | SHEET 2 OF 2     |  |
| D | DRAWING NUMBER                    | ISSUE            |  |

Contact Code 560