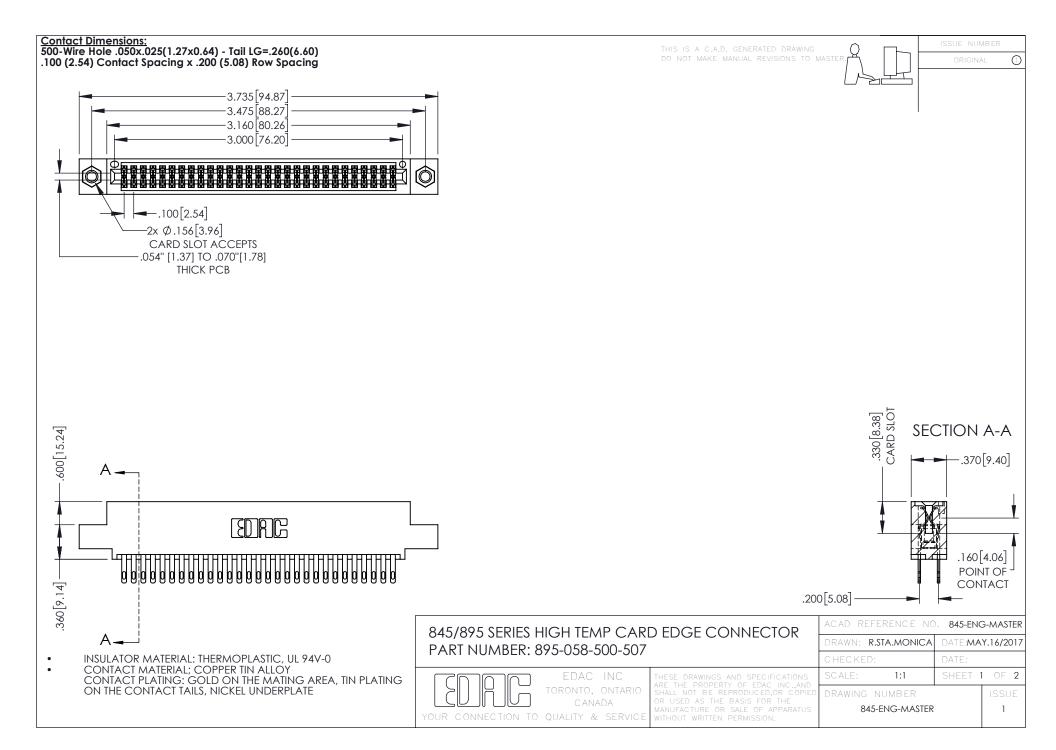

- INSULATOR MATERIAL: THERMOPLASTIC POLYESTER, UL 94V-0 DAP MATERIAL AVAILABLE UPON REQUEST
- CONTACT MATERIAL; COPPER ALLOY

**Contact Code 558** 

CONTACT PLATING: GOLD ON THE MATING AREA, TIN PLATING ON THE CONTACT TAILS, NICKEL UNDERPLATE

## 845/895 SERIES HIGH TEMP CARD EDGE CONNECTOR CONTACT CODE 555,556,558,559,560 DIMENSIONS

YOUR CONNECTION TO QUALITY & SERVICE

Contact Code 559

|   | ACAD REFERENCE NO   | . 845-ENG-MASTER |
|---|---------------------|------------------|
|   | DRAWN: R.STA.MONICA | DATE:MAY.16/2017 |
|   | CHECKED:            | DATE:            |
|   | SCALE: 1:1          | SHEET 2 OF 2     |
| D | DRAWING NUMBER      | ISSUE            |

Contact Code 560

845-ENG-MASTER