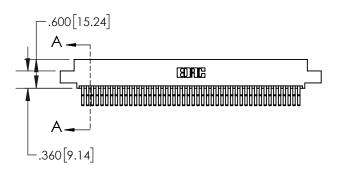

| .330[8.38]<br>CARD SLOT     |  |  |  |  |  |  |
|-----------------------------|--|--|--|--|--|--|
| 370[9.40]<br>SECTION A-A    |  |  |  |  |  |  |
| .160[4.06] POINT OF CONTACT |  |  |  |  |  |  |
| 200[5.08]                   |  |  |  |  |  |  |

## 845/895 SERIES HIGH TEMP CARD EDGE CONNECTOR CONTACT CODE 555,556,558,559,560 DIMENSIONS

YOUR CONNECTION TO QUALITY & SERVICE

|   | ACAD REFERENCE NO. 845-ENG-MASTER |                  |  |  |  |  |  |
|---|-----------------------------------|------------------|--|--|--|--|--|
|   | DRAWN: R.STA.MONICA               | DATE:MAY.16/2017 |  |  |  |  |  |
|   | CHECKED:                          | DATE:            |  |  |  |  |  |
|   | SCALE: 1:1                        | SHEET 2 OF 2     |  |  |  |  |  |
| D | DRAWING NUMBER                    | ISSUE            |  |  |  |  |  |