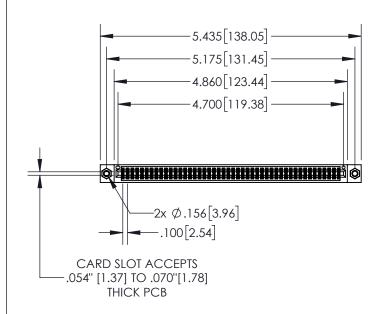

| 845/895 SERIES HIGH TEMP CARD EDGE CONNECTOR PART NUMBER: 895-092-560-507 |                             |                                                                                                                             |         | R.STA.MONICA  |         |       |
|---------------------------------------------------------------------------|-----------------------------|-----------------------------------------------------------------------------------------------------------------------------|---------|---------------|---------|-------|
|                                                                           |                             |                                                                                                                             | CHECKE  | D:            | DATE:   |       |
|                                                                           |                             | THESE DRAWINGS AND SPECIFICATIONS ARE THE PROPERTY OF EDAC INCAND                                                           | SCALE:  | 1:2           | SHEET ' | OF 2  |
|                                                                           | TORONTO, ONTARIO            | SHALL NOT BE REPRODUCED, OR COPIED OR USED AS THE BASIS FOR THE MANUFACTURE OR SALE OF APPARATUS WITHOUT WRITTEN PERMISSION | DRAWING | NUMBER        |         | ISSUE |
| UR CONNECTION TO                                                          | CANADA<br>QUALITY & SERVICE |                                                                                                                             | 8-      | 45-ENG-MASTER |         | 1     |