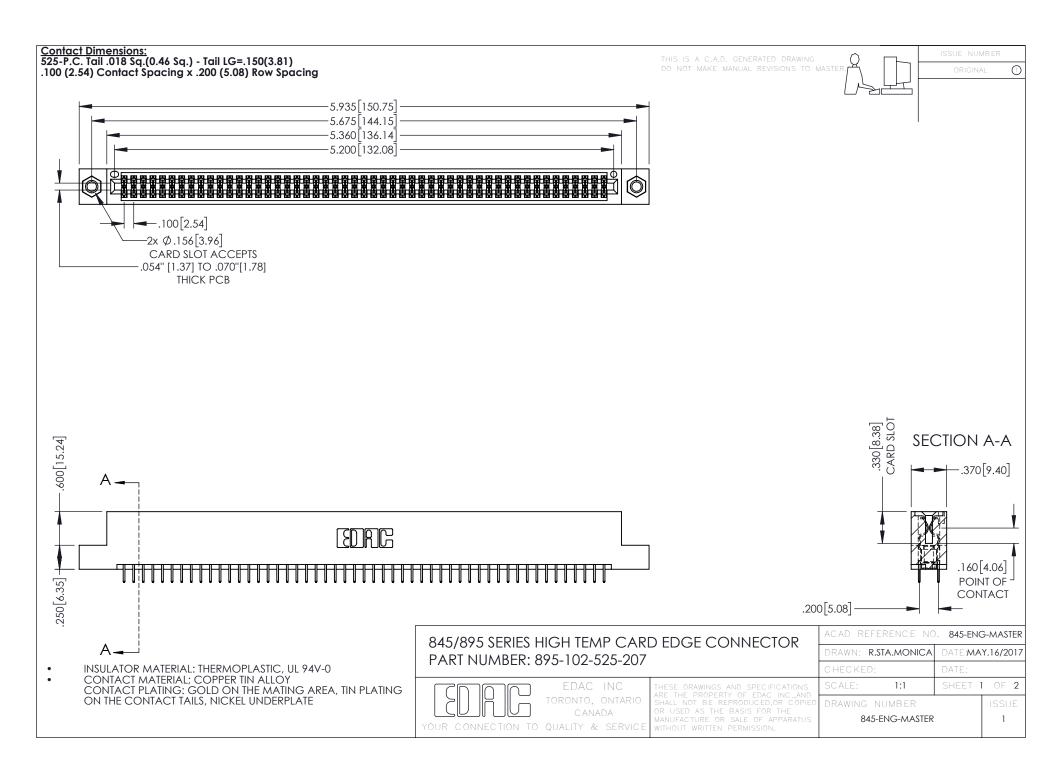

- INSULATOR MATERIAL: THERMOPLASTIC POLYESTER, UL 94V-0 DAP MATERIAL AVAILABLE UPON REQUEST
- CONTACT MATERIAL; COPPER ALLOY

**Contact Code 558** 

CONTACT PLATING: GOLD ON THE MATING AREA, TIN PLATING ON THE CONTACT TAILS, NICKEL UNDERPLATE

## 845/895 SERIES HIGH TEMP CARD EDGE CONNECTOR CONTACT CODE 555,556,558,559,560 DIMENSIONS

YOUR CONNECTION TO QUALITY & SERVICE

Contact Code 559

|   | ACAD REFERENCE NO   | . 845-ENG-MASTER |
|---|---------------------|------------------|
|   | DRAWN: R.STA.MONICA | DATE:MAY.16/2017 |
|   | CHECKED:            | DATE:            |
|   | SCALE: 1:1          | SHEET 2 OF 2     |
| D | DRAWING NUMBER      | ISSUE            |

Contact Code 560

845-ENG-MASTER