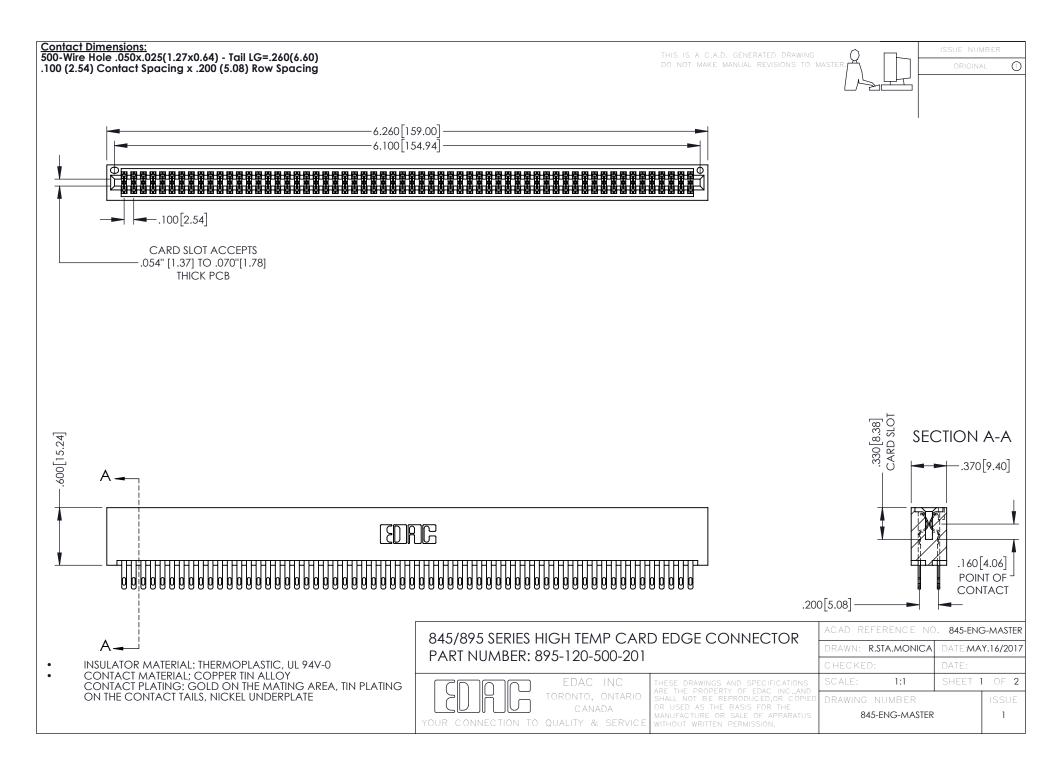

**Contact Code 558** 

**Contact Code 559** 

Contact Code 560

INSULATOR MATERIAL: THERMOPLASTIC POLYESTER, UL 94V-0 DAP MATERIAL AVAILABLE UPON REQUEST

CONTACT MATERIAL; COPPER ALLOY CONTACT PLATING: GOLD ON THE MATING AREA, TIN PLATING ON THE CONTACT TAILS, NICKEL UNDERPLATE

845/895 SERIES HIGH TEMP CARD EDGE CONNECTOR CONTACT CODE 555,556,558,559,560 DIMENSIONS

YOUR CONNECTION TO QUALITY & SERVICE

|    | ACAD REFERENCE NO   | . 845-ENG-MASTER |
|----|---------------------|------------------|
|    | DRAWN: R.STA.MONICA | DATE:MAY.16/2017 |
|    | CHECKED:            | DATE:            |
| ED | SCALE: 1:1          | SHEET 2 OF 2     |
|    | DRAWING NUMBER      | ISSUE            |