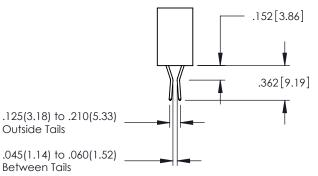

**Contact Code 558** 

**Contact Code 559** 

Contact Code 560

INSULATOR MATERIAL: THERMOPLASTIC POLYESTER, UL 94V-0 DAP MATERIAL AVAILABLE UPON REQUEST

CONTACT MATERIAL; COPPER ALLOY CONTACT PLATING: GOLD ON THE MATING AREA, TIN PLATING ON THE CONTACT TAILS, NICKEL UNDERPLATE

845/895 SERIES HIGH TEMP CARD EDGE CONNECTOR CONTACT CODE 555,556,558,559,560 DIMENSIONS

YOUR CONNECTION TO QUALITY & SERVICE

|    | ACAD REFERENCE NO   | . 845-ENG-MASTER |
|----|---------------------|------------------|
|    | DRAWN: R.STA.MONICA | DATE:MAY.16/2017 |
|    | CHECKED:            | DATE:            |
| ED | SCALE: 1:1          | SHEET 2 OF 2     |
|    | DRAWING NUMBER      | ISSUE            |