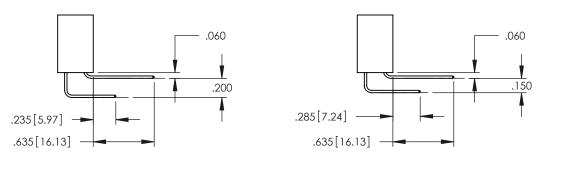

**Contact Code 558** 

**Contact Code 559** 

Contact Code 560

INSULATOR MATERIAL: THERMOPLASTIC POLYESTER, UL 94V-0 DAP MATERIAL AVAILABLE UPON REQUEST

CONTACT MATERIAL; COPPER ALLOY CONTACT PLATING: GOLD ON THE MATING AREA, TIN PLATING ON THE CONTACT TAILS, NICKEL UNDERPLATE

845/895 SERIES HIGH TEMP CARD EDGE CONNECTOR CONTACT CODE 555,556,558,559,560 DIMENSIONS

YOUR CONNECTION TO QUALITY & SERVICE

|    | ACAD REFERENCE NO   | . 845-ENG-MASTER |
|----|---------------------|------------------|
|    | DRAWN: R.STA.MONICA | DATE:MAY.16/2017 |
|    | CHECKED:            | DATE:            |
| ED | SCALE: 1:1          | SHEET 2 OF 2     |
|    | DRAWING NUMBER      | ISSUE            |