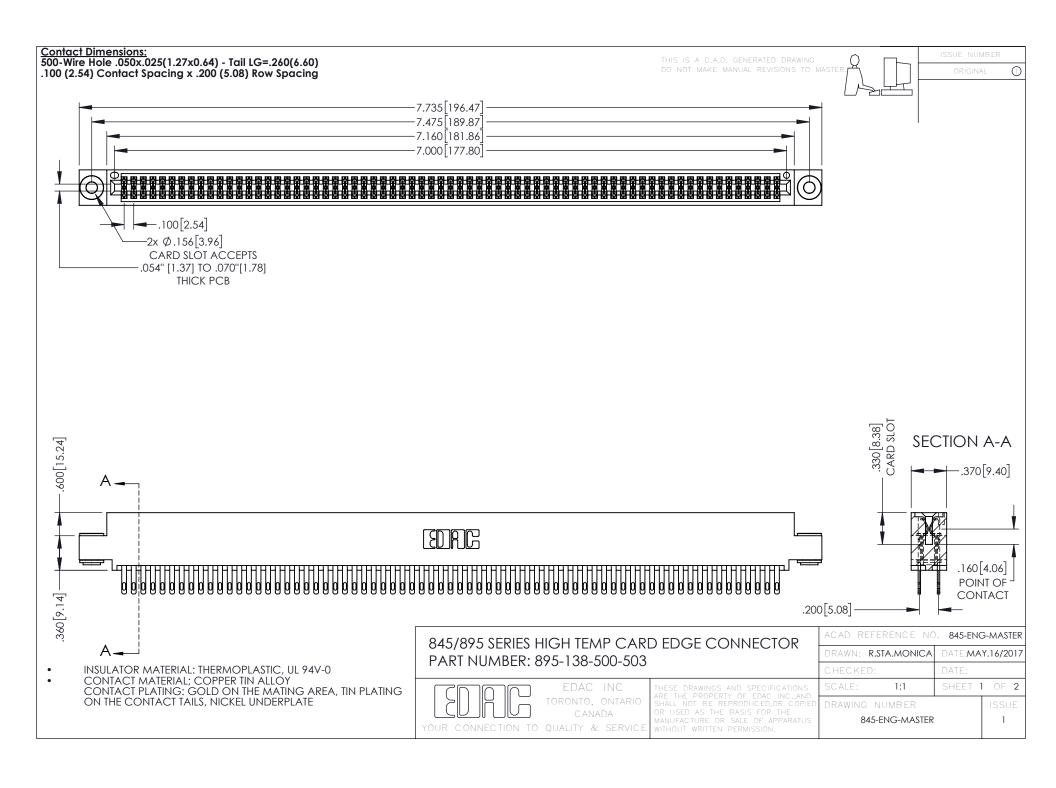

**Contact Code 558** Contact Code 559 Contact Code 560

- INSULATOR MATERIAL: THERMOPLASTIC POLYESTER, UL 94V-0 DAP MATERIAL AVAILABLE UPON REQUEST
- CONTACT MATERIAL; COPPER ALLOY

CONTACT PLATING: GOLD ON THE MATING AREA, TIN PLATING ON THE CONTACT TAILS, NICKEL UNDERPLATE

## 845/895 SERIES HIGH TEMP CARD EDGE CONNECTOR CONTACT CODE 555,556,558,559,560 DIMENSIONS

YOUR CONNECTION TO QUALITY & SERVICE

|   | ACAD REFERENCE NO. 845-ENG-MASTER |                  |
|---|-----------------------------------|------------------|
|   | DRAWN: R.STA.MONICA               | DATE:MAY.16/2017 |
|   | CHECKED:                          | DATE:            |
|   | SCALE: 1:1                        | SHEET 2 OF 2     |
| D | DRAWING NUMBER                    | ISSUE            |

845-ENG-MASTER