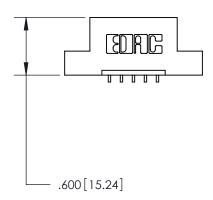

846/896 SERIES HIGH TEMP CARD EDGE CONNECTOR PART NUMBER: 896-005-559-107

**EDAC INC** TORONTO, ONTARIO CANADA

THESE DRAWINGS AND SPECIFICATIONS ARE THE PROPERTY OF EDAC INC., AND SHALL NOT BE REPRODUCED, OR COPIED OR USED AS THE BASIS FOR THE MANUFACTURE OR SALE OF APPARATUS WITHOUT WRITTEN PERMISSION.

ISSUE NUMBER ORIGINAL

- INSULATOR MATERIAL: THERMOPLASTIC POLYESTER, UL 94V-0 CONTACT MATERIAL; COPPER, NICKEL, TIN ALLOY CA-725
- CONTACT PLATING: GOLD ON THE MATING AREA, TIN-LEAD ON THE CONTACT TAILS, NICKEL UNDERPLATE