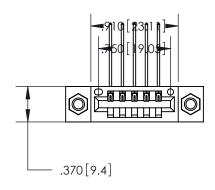

<u>Contact Dimensions:</u>
559-90 Degree Bend (Code 541 Contacts)
See Sheet 2 for Contact Code 555, 556, 558, 559, 560 Dimensions

THIS IS A C.A.D. GENERATED DRAWING DO NOT MAKE MANUAL REVISIONS TO MASTER.

846/896 SERIES HIGH TEMP CARD EDGE CONNECTOR PART NUMBER: 896-005-559-107

**EDAC INC** TORONTO, ONTARIO CANADA

THESE DRAWINGS AND SPECIFICATIONS ARE THE PROPERTY OF EDAC INC., AND SHALL NOT BE REPRODUCED, OR COPIED OR USED AS THE BASIS FOR THE MANUFACTURE OR SALE OF APPARATUS WITHOUT WRITTEN PERMISSION.

ISSUE NUMBER ORIGINAL

- INSULATOR MATERIAL: THERMOPLASTIC POLYESTER, UL 94V-0 CONTACT MATERIAL; COPPER, NICKEL, TIN ALLOY CA-725
- CONTACT PLATING: GOLD ON THE MATING AREA, TIN-LEAD ON THE CONTACT TAILS, NICKEL UNDERPLATE