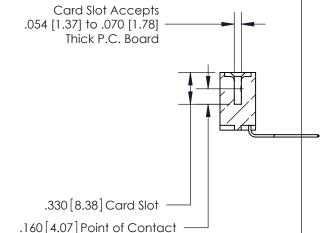

## 846/896 SERIES HIGH TEMP CARD EDGE CONNECTOR CONTACT CODE 555,556,558,559,560 DIMENSIONS

.150 [3.81]

YOUR CONNECTION TO QUALITY & SERVICE

**Contact Code 559** 

**EDAC INC** TORONTO, ONTARIO CANADA

THESE DRAWINGS AND SPECIFICATIONS ARE THE PROPERTY OF EDAC INC.,AND SHALL NOT BE REPRODUCED, OR COPIED OR USED AS THE BASIS FOR THE MANUFACTURE OR SALE OF APPARATUS WITHOUT WRITTEN PERMISSION.

**Contact Code 560** 

INSULATOR MATERIAL: THERMOPLASTIC POLYESTER, UL 94V-0 CONTACT MATERIAL; COPPER, NICKEL, TIN ALLOY CA-725 CONTACT PLATING: GOLD ON THE MATING AREA, TIN-LEAD ON THE CONTACT TAILS, NICKEL UNDERPLATE

**Contact Code 558** 