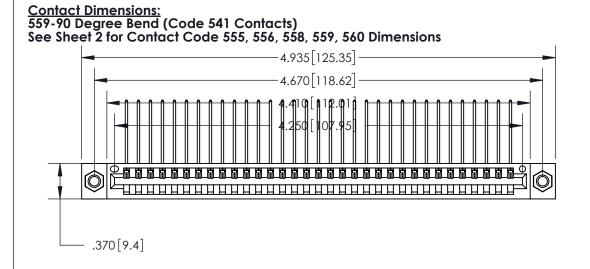

THIS IS A C.A.D. GENERATED DRAWING DO NOT MAKE MANUAL REVISIONS TO MASTER.

ISSUE NUMBER ORIGINAL

Card Slot Accepts .054 [1.37] to .070 [1.78] Thick P.C. Board .330 [8.38] Card Slot .160 [4.07] Point of Contact -

INSULATOR MATERIAL: THERMOPLASTIC POLYESTER, UL 94V-0 CONTACT MATERIAL; COPPER, NICKEL, TIN ALLOY CA-725 CONTACT PLATING: GOLD ON THE MATING AREA, TIN-LEAD

ON THE CONTACT TAILS, NICKEL UNDERPLATE

.600 [15.24]

846/896 SERIES HIGH TEMP CARD EDGE CONNECTOR PART NUMBER: 896-033-559-607

YOUR CONNECTION TO QUALITY & SERVICE

**EDAC INC** TORONTO, ONTARIO CANADA

THESE DRAWINGS AND SPECIFICATIONS ARE THE PROPERTY OF EDAC INC., AND SHALL NOT BE REPRODUCED, OR COPIED OR USED AS THE BASIS FOR THE MANUFACTURE OR SALE OF APPARATUS WITHOUT WRITTEN PERMISSION.