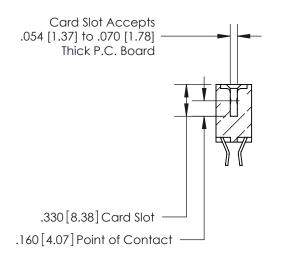

THIS IS A C.A.D. GENERATED DRAWING DO NOT MAKE MANUAL REVISIONS TO MASTER.

ISSUE NUMBER

ORIGINAL

1

.060 [1.52] .200 [5.08] .210[5.33] -.660 [16.76]

.060 [1.52] .150 [3.81] .260[6.6] -**Outside Tails** .660[16.76]

.165[4.19] .375 [9.54] .125(3.18) to .210(5.33) .125(3.18) to .210(5.33)

**Contact Code 558** 

**Contact Code 559** 

**Contact Code 560** 

INSULATOR MATERIAL: THERMOPLASTIC POLYESTER, UL 94V-0 CONTACT MATERIAL; COPPER, NICKEL, TIN ALLOY CA-725 CONTACT PLATING: GOLD ON THE MATING AREA, TIN-LEAD ON THE CONTACT TAILS, NICKEL UNDERPLATE

## 846/896 SERIES HIGH TEMP CARD EDGE CONNECTOR CONTACT CODE 555,556,558,559,560 DIMENSIONS

YOUR CONNECTION TO QUALITY & SERVICE

**EDAC INC** TORONTO, ONTARIO CANADA

THESE DRAWINGS AND SPECIFICATIONS ARE THE PROPERTY OF EDAC INC.,AND SHALL NOT BE REPRODUCED, OR COPIED OR USED AS THE BASIS FOR THE MANUFACTURE OR SALE OF APPARATUS WITHOUT WRITTEN PERMISSION.