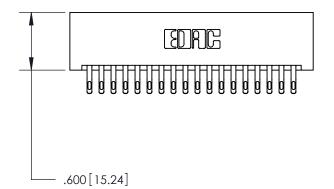

<u>Contact Dimensions:</u> 555-Extender Board Bend (Code 500 Contacts) See Sheet 2 for Contact Code 555, 556, 558, 559, 560 Dimensions

THIS IS A C.A.D. GENERATED DRAWING DO NOT MAKE MANUAL REVISIONS TO MASTER.

ISSUE NUMBER

ORIGINAL

INSULATOR MATERIAL: THERMOPLASTIC POLYESTER, UL 94V-0 CONTACT MATERIAL; COPPER, NICKEL, TIN ALLOY CA-725 CONTACT PLATING: GOLD ON THE MATING AREA, TIN-LEAD ON THE CONTACT TAILS, NICKEL UNDERPLATE

846/896 SERIES HIGH TEMP CARD EDGE CONNECTOR PART NUMBER: 896-036-555-201

YOUR CONNECTION TO QUALITY & SERVICE

**EDAC INC** TORONTO, ONTARIO CANADA

THESE DRAWINGS AND SPECIFICATIONS ARE THE PROPERTY OF EDAC INC.,AND SHALL NOT BE REPRODUCED, OR COPIED OR USED AS THE BASIS FOR THE MANUFACTURE OR SALE OF APPARATUS WITHOUT WRITTEN PERMISSION.