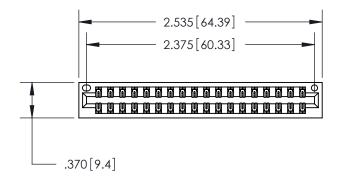

<u>Contact Dimensions:</u> 555-Extender Board Bend (Code 500 Contacts) See Sheet 2 for Contact Code 555, 556, 558, 559, 560 Dimensions

THIS IS A C.A.D. GENERATED DRAWING DO NOT MAKE MANUAL REVISIONS TO MASTER.

ISSUE NUMBER

ORIGINAL

INSULATOR MATERIAL: THERMOPLASTIC POLYESTER, UL 94V-0 CONTACT MATERIAL; COPPER, NICKEL, TIN ALLOY CA-725 CONTACT PLATING: GOLD ON THE MATING AREA, TIN-LEAD ON THE CONTACT TAILS, NICKEL UNDERPLATE

846/896 SERIES HIGH TEMP CARD EDGE CONNECTOR PART NUMBER: 896-036-555-201

YOUR CONNECTION TO QUALITY & SERVICE

**EDAC INC** TORONTO, ONTARIO CANADA

THESE DRAWINGS AND SPECIFICATIONS ARE THE PROPERTY OF EDAC INC.,AND SHALL NOT BE REPRODUCED, OR COPIED OR USED AS THE BASIS FOR THE MANUFACTURE OR SALE OF APPARATUS WITHOUT WRITTEN PERMISSION.