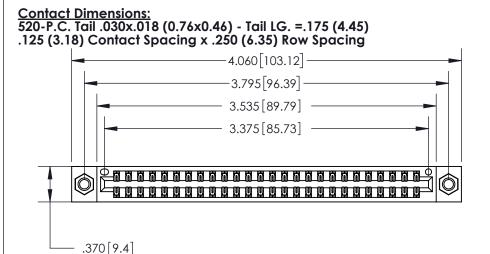

THIS IS A C.A.D. GENERATED DRAWING DO NOT MAKE MANUAL REVISIONS TO MASTER.

ISSUE NUMBER ORIGINAL

.600 [15.24]

Card Slot Accepts .054 [1.37] to .070 [1.78] Thick P.C. Board .330 [8.38] Card Slot .160 [4.07] Point of Contact -

INSULATOR MATERIAL: THERMOPLASTIC POLYESTER, UL 94V-0 CONTACT MATERIAL; COPPER, NICKEL, TIN ALLOY CA-725 CONTACT PLATING: GOLD ON THE MATING AREA, TIN-LEAD

ON THE CONTACT TAILS, NICKEL UNDERPLATE

846/896 SERIES HIGH TEMP CARD EDGE CONNECTOR PART NUMBER: 896-052-520-807