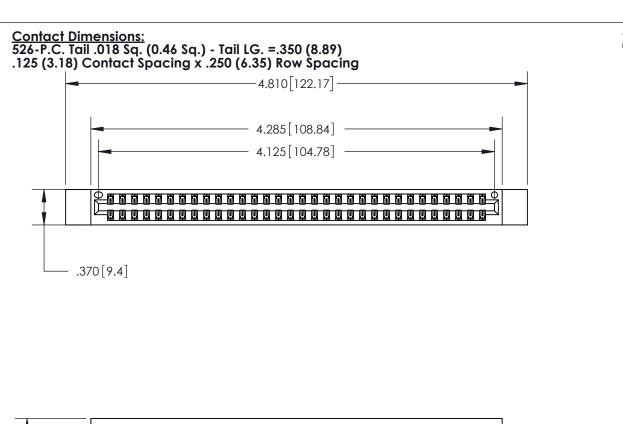

THIS IS A C.A.D. GENERATED DRAWING DO NOT MAKE MANUAL REVISIONS TO MASTER.

ISSUE NUMBER ORIGINAL

(1)

Card Slot Accepts .054 [1.37] to .070 [1.78] Thick P.C. Board .330 [8.38] Card Slot .160 [4.07] Point of Contact -

846/896 SERIES HIGH TEMP CARD EDGE CONNECTOR PART NUMBER: 896-064-526-212

YOUR CONNECTION TO QUALITY & SERVICE

**EDAC INC** TORONTO, ONTARIO CANADA

THESE DRAWINGS AND SPECIFICATIONS ARE THE PROPERTY OF EDAC INC.,AND SHALL NOT BE REPRODUCED, OR COPIED OR USED AS THE BASIS FOR THE MANUFACTURE OR SALE OF APPARATUS WITHOUT WRITTEN PERMISSION.

ACAD REFERENCE NO. 846-ENG-MASTER DRAWN: J.LEE DATE: APR. 22/09 CHECKED: DATE: SCALE: OF 2 1:1 SHEET 1 DRAWING NUMBER **ISSUE** 846-ENG-MASTER

CONTACT PLATING: GOLD ON THE MATING AREA, TIN-LEAD ON THE CONTACT TAILS, NICKEL UNDERPLATE

INSULATOR MATERIAL: THERMOPLASTIC POLYESTER, UL 94V-0 CONTACT MATERIAL; COPPER, NICKEL, TIN ALLOY CA-725

.600 [15.24]

THIS IS A C.A.D. GENERATED DRAWING DO NOT MAKE MANUAL REVISIONS TO MASTER.

ISSUE NUMBER