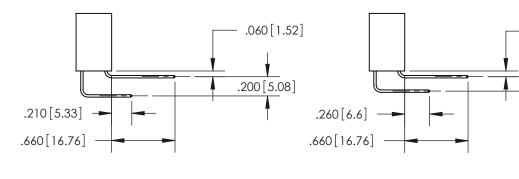

.165[4.19]

ORIGINAL

1

.060 [1.52] .150 [3.81] .125(3.18) to .210(5.33)

.375 [9.54] .125(3.18) to .210(5.33)

**Contact Code 558** 

**Contact Code 559** 

**Contact Code 560** 

## 846/896 SERIES HIGH TEMP CARD EDGE CONNECTOR CONTACT CODE 555,556,558,559,560 DIMENSIONS

YOUR CONNECTION TO QUALITY & SERVICE

**EDAC INC** TORONTO, ONTARIO CANADA

THESE DRAWINGS AND SPECIFICATIONS ARE THE PROPERTY OF EDAC INC.,AND SHALL NOT BE REPRODUCED, OR COPIED OR USED AS THE BASIS FOR THE MANUFACTURE OR SALE OF APPARATUS WITHOUT WRITTEN PERMISSION.