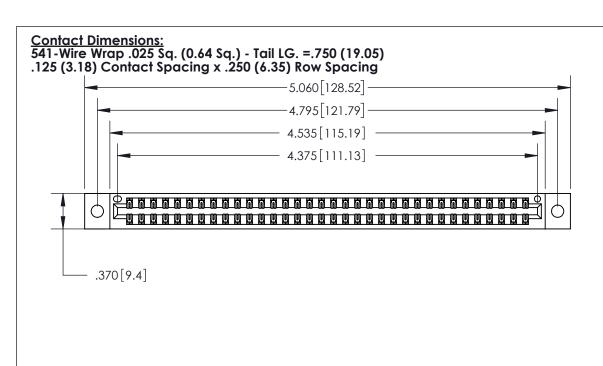

THIS IS A C.A.D. GENERATED DRAWING DO NOT MAKE MANUAL REVISIONS TO MASTER.

ISSUE NUMBER ORIGINAL (1)

.600 [15.24]

INSULATOR MATERIAL: THERMOPLASTIC POLYESTER, UL 94V-0 CONTACT MATERIAL; COPPER, NICKEL, TIN ALLOY CA-725

CONTACT PLATING: GOLD ON THE MATING AREA, TIN-LEAD ON THE CONTACT TAILS, NICKEL UNDERPLATE

846/896 SERIES HIGH TEMP CARD EDGE CONNECTOR PART NUMBER: 896-068-541-202

YOUR CONNECTION TO QUALITY & SERVICE

**EDAC INC** TORONTO, ONTARIO CANADA