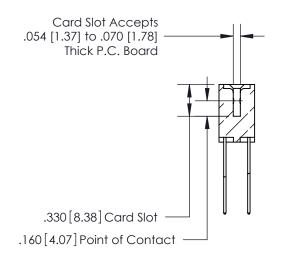

THIS IS A C.A.D. GENERATED DRAWING DO NOT MAKE MANUAL REVISIONS TO MASTER.

ISSUE NUMBER

ORIGINAL

1

.060 [1.52] .200 [5.08] .210[5.33] -.660 [16.76]

.060 [1.52] .150 [3.81] .260[6.6] -**Outside Tails** .660[16.76]

.165[4.19] .375 [9.54] .125(3.18) to .210(5.33) .125(3.18) to .210(5.33)

**Contact Code 558** 

**Contact Code 559** 

**Contact Code 560** 

INSULATOR MATERIAL: THERMOPLASTIC POLYESTER, UL 94V-0 CONTACT MATERIAL; COPPER, NICKEL, TIN ALLOY CA-725 CONTACT PLATING: GOLD ON THE MATING AREA, TIN-LEAD ON THE CONTACT TAILS, NICKEL UNDERPLATE

**Outside Tails** 

| ACAD REFERENCE NO. |       | 846-ENG-MASTER   |        |
|--------------------|-------|------------------|--------|
| DRAWN:             | J.LEE | DATE: APR. 22/09 |        |
| CHECKED:           |       | DATE:            |        |
| SCALE:             | 1:1   | SHEET            | 2 OF 2 |
| DRAWING NUMBER     |       | ISSUE            |        |